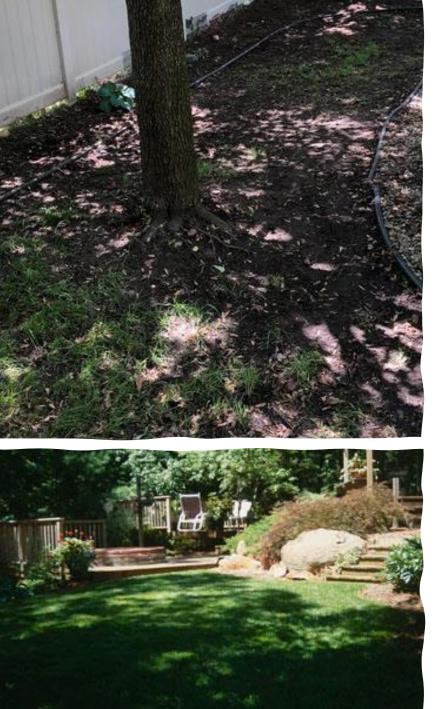

# FIRST STEP- ASSESS THE SHADE

- Where are the shady areas in your yard?
- What time of day are they shaded?
- How long are they shaded?
- How big are the shaded areas?
- What is creating the shade?

### FRONT AND BACK YARDS

HOW WOULD YOU LIKE TO USE YOUR FRONT AND/OR BACK YARD?

- Gathering areas
  - Seating areas
  - Outdoor rooms
  - Fire Pit
  - Informal Seating
- Activity Zones
  - Children's play areas
  - Storage
  - Hot tub area
  - Sports Court
  - Trampoline