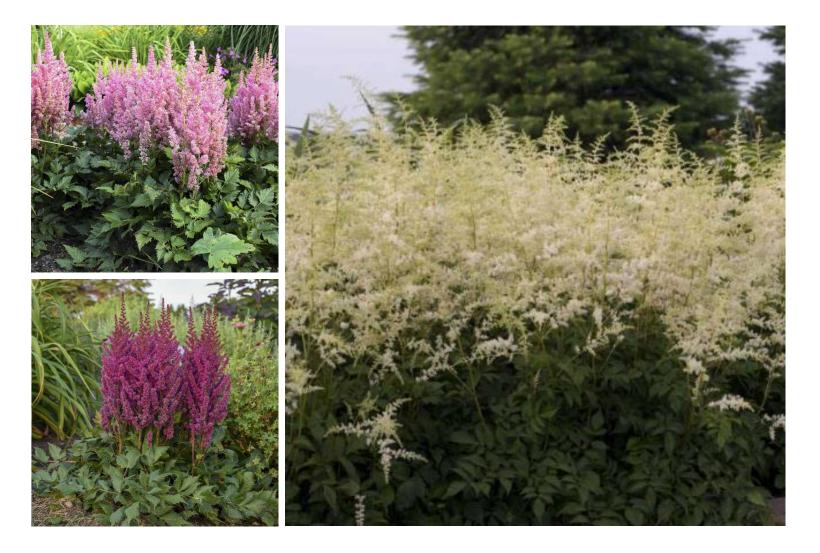

**Astible Species** 

Lamium

#### FLOWERS

BLEEDING HEART 'Dicentra'

COLUMBINE 'Aquilegia'

CORAL BELLS 'Heuchera' ASTILBE/ FALSE SPIREA

BRUNNERA 'Brunnera'

FERN 'Athyrium' LEOPARD PLANTS 'Ligularia'

HARDY GERANIUM 'Geranium'