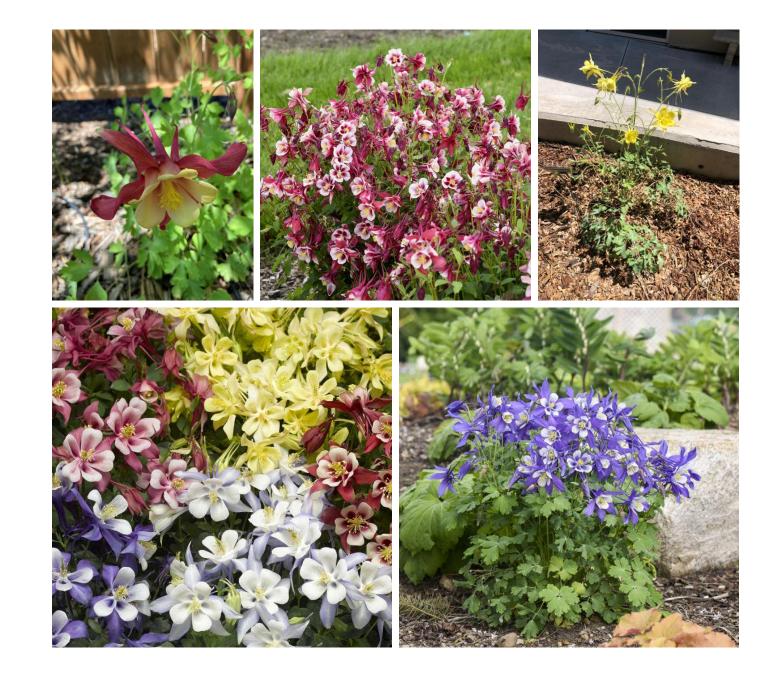

# SIDE YARDS IDEAS

Physocarpus opulifolius 'Dart's Gold': Darts Gold Ninebark

Dicentra spectabilis: Bleeding Heart

Hosta species: Large Hosta

Hosta species: Small Variegated Hosta

Huechera species

**Columbine Species** 

#### FLOWERS

BLEEDING HEART 'Dicentra'

COLUMBINE 'Aquilegia'

CORAL BELLS 'Heuchera' ASTILBE/ FALSE SPIREA

BRUNNERA 'Brunnera'

FERN 'Athyrium' LEOPARD PLANTS 'Ligularia'

HARDY GERANIUM 'Geranium'