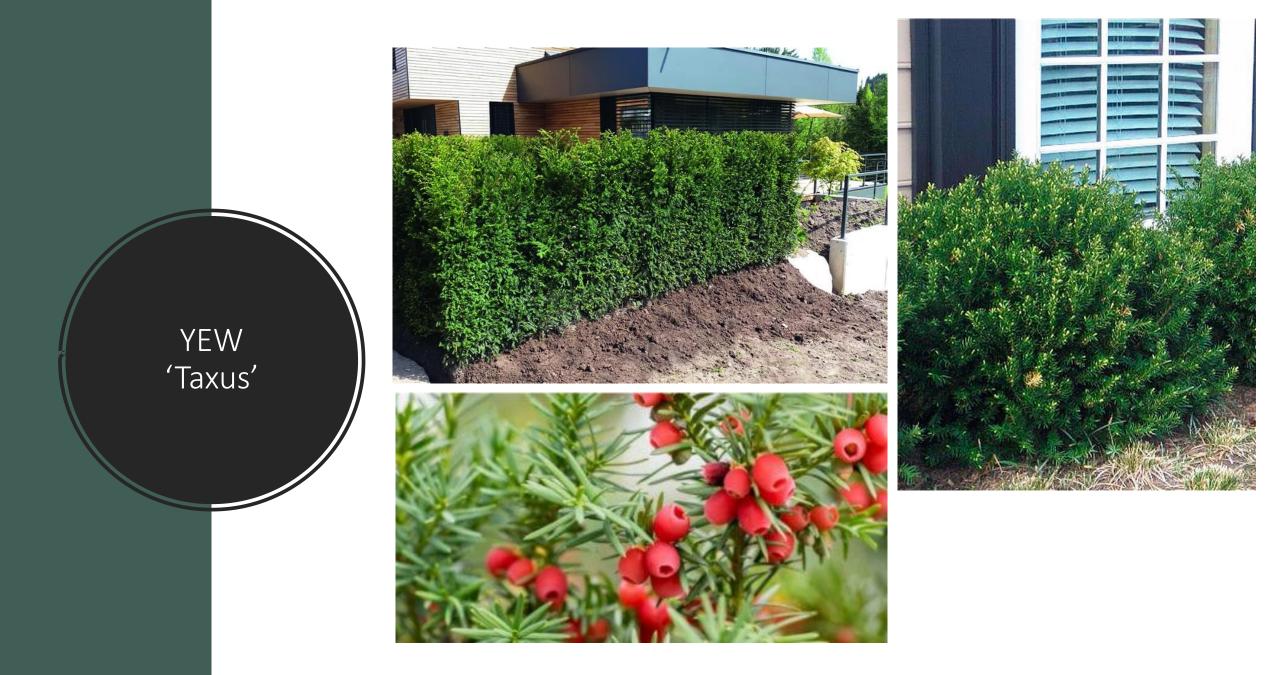

#### SHRUBS

JAPANESE KERRIA 'Kerria'

NINEBARK 'Physocarpus' FRASER'S PHOTINIA 'Photinia'