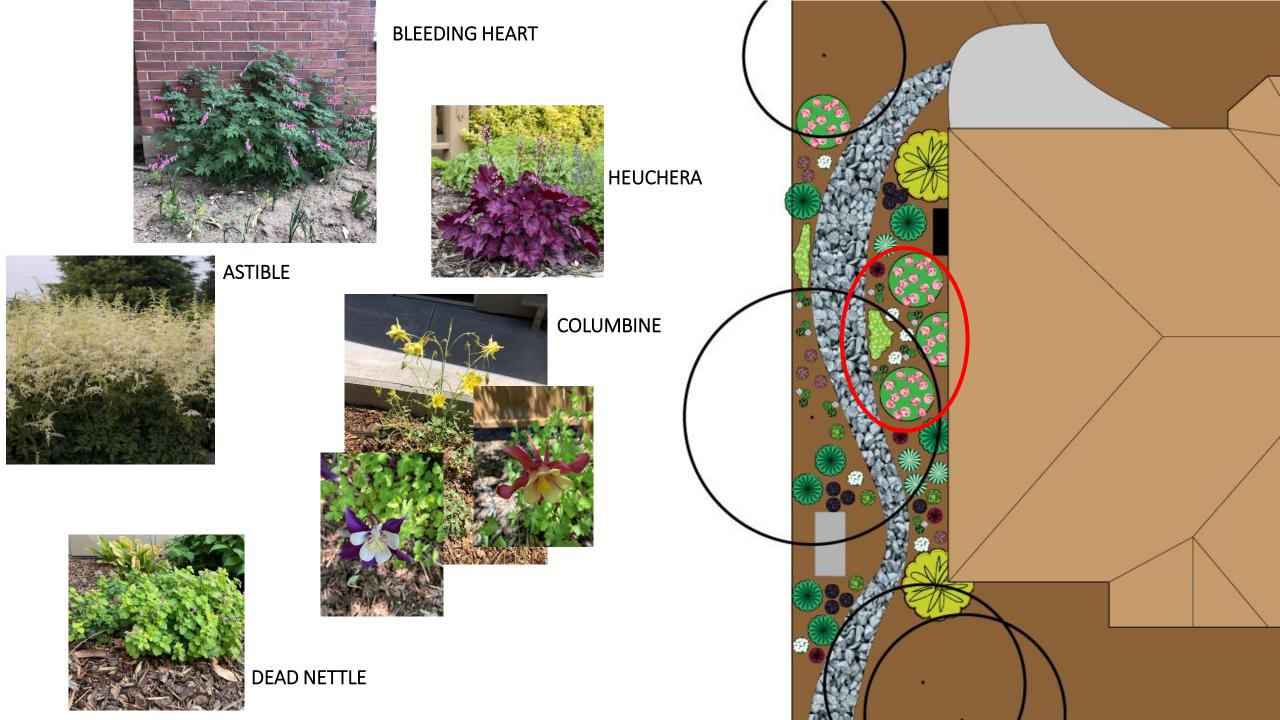

# SIDE YARDS IDEAS

Physocarpus opulifolius 'Dart's Gold': Darts Gold Ninebark

Dicentra spectabilis: Bleeding Heart

Hosta species: Large Hosta

Hosta species: Small Variegated Hosta

Huechera species

**Columbine Species** 

**Astible Species** 

Lamium

#### FLOWERS

BLEEDING HEART 'Dicentra'

COLUMBINE 'Aquilegia'

CORAL BELLS 'Heuchera' ASTILBE/ FALSE SPIREA

BRUNNERA 'Brunnera'

FERN 'Athyrium' LEOPARD PLANTS 'Ligularia'

HARDY GERANIUM 'Geranium'

#### GROUNDCOVERS

DEAD NETTLE 'Lamium'

PLUMBAGO 'Ceratostigma' HARDY MANZANITA 'Arctostaphylos'