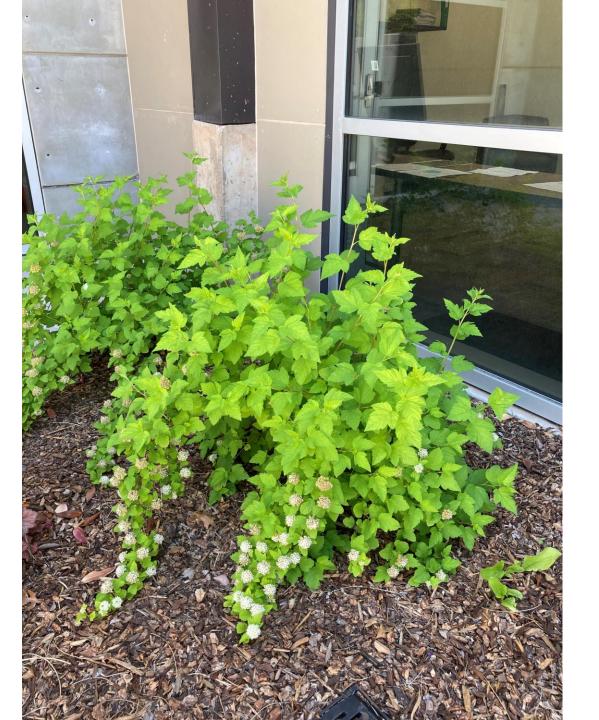

#### SHRUBS

JAPANESE KERRIA 'Kerria'

NINEBARK 'Physocarpus' FRASER'S PHOTINIA 'Photinia'