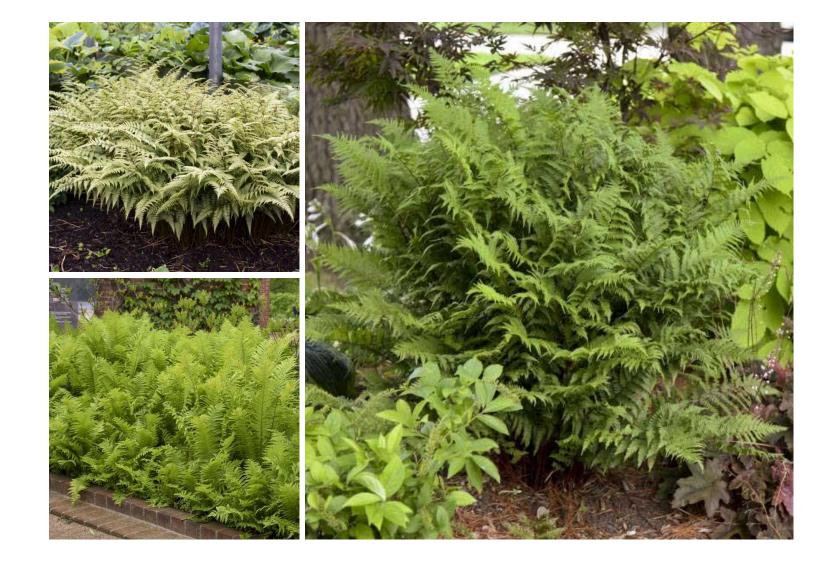

#### FLOWERS

BLEEDING HEART 'Dicentra'

COLUMBINE 'Aquilegia'

CORAL BELLS 'Heuchera' ASTILBE/ FALSE SPIREA

BRUNNERA 'Brunnera'

FERN 'Athyrium' LEOPARD PLANTS 'Ligularia'

HARDY GERANIUM 'Geranium'