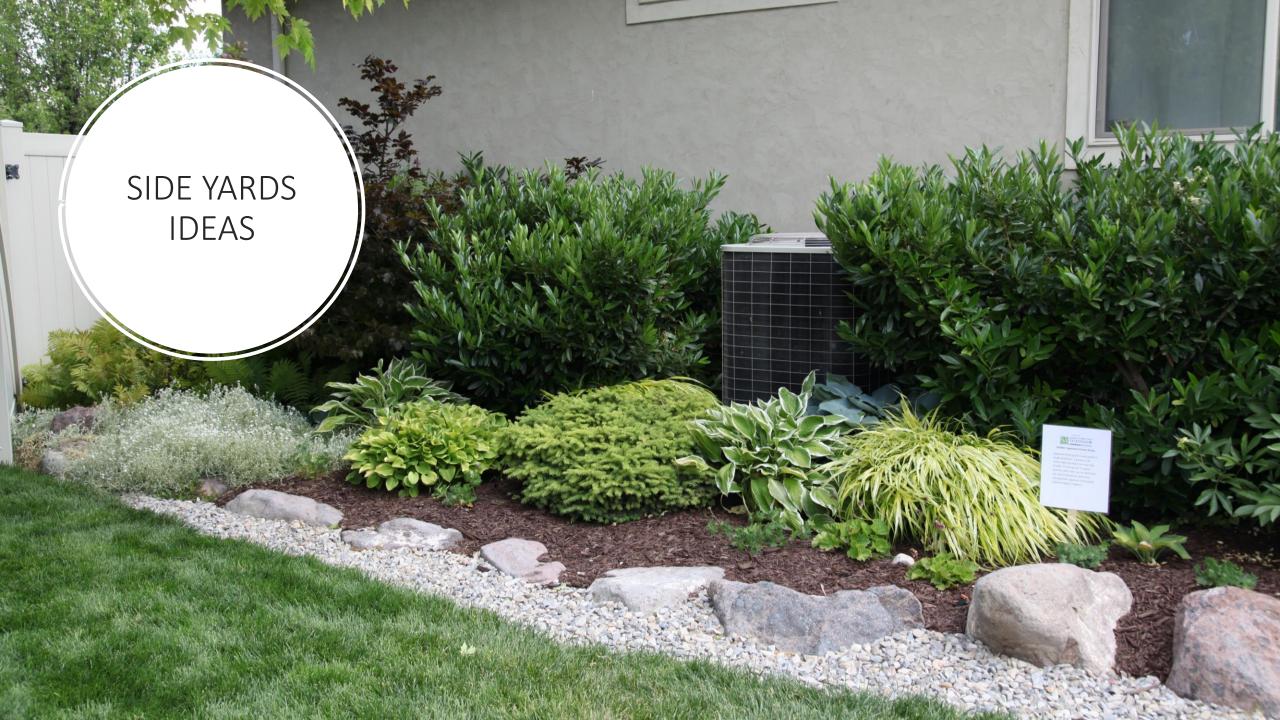

# SIDE YARDS IDEAS

Physocarpus opulifolius 'Dart's Gold': Darts Gold Ninebark

Dicentra spectabilis: Bleeding Heart

Hosta species: Large Hosta

Hosta species: Small Variegated Hosta

Huechera species

**Columbine Species** 