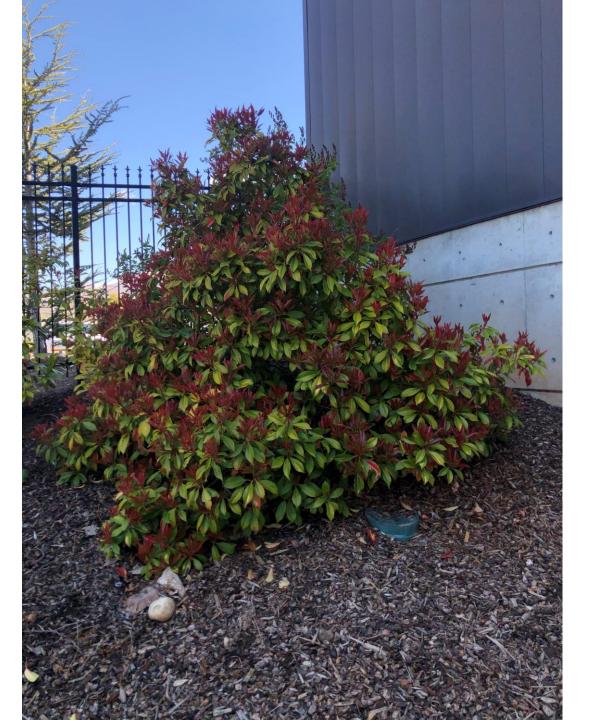

#### SHRUBS

JAPANESE KERRIA 'Kerria'

NINEBARK 'Physocarpus' FRASER'S PHOTINIA 'Photinia'