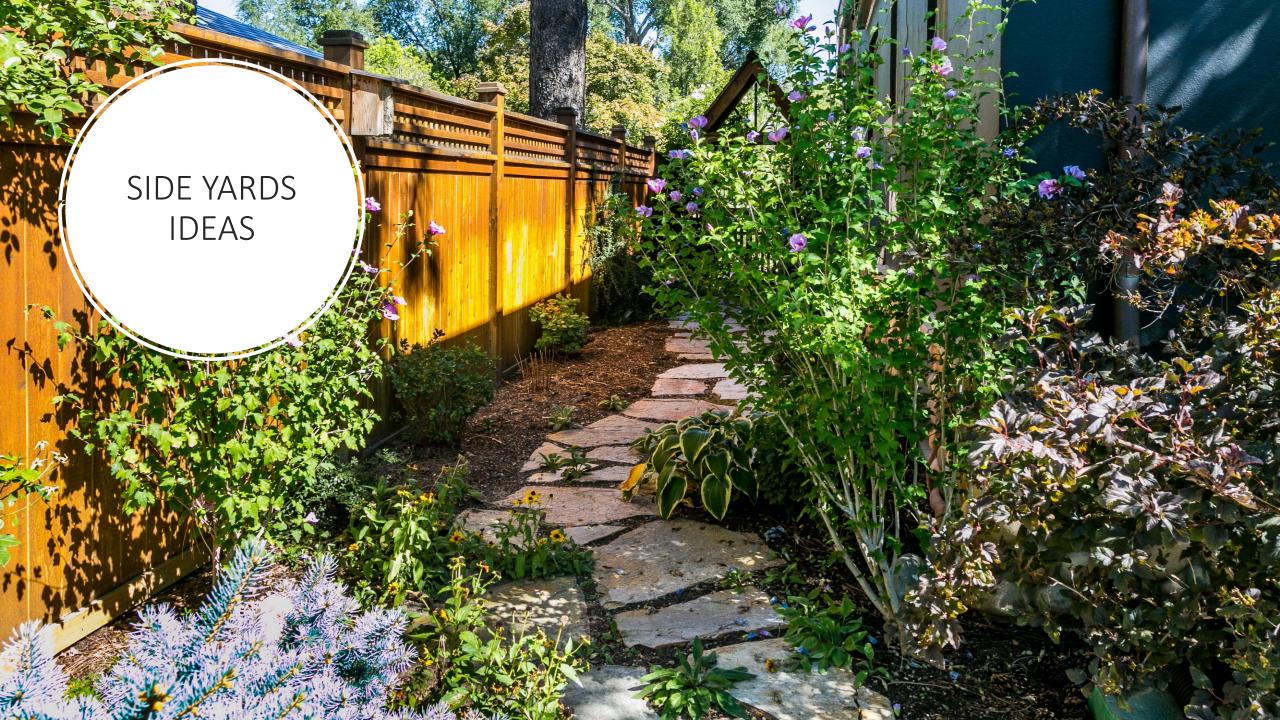

# SIDE YARDS IDEAS

Physocarpus opulifolius 'Dart's Gold': Darts Gold Ninebark

Dicentra spectabilis: Bleeding Heart

Hosta species: Large Hosta

Hosta species: Small Variegated Hosta

Huechera species

**Columbine Species** 