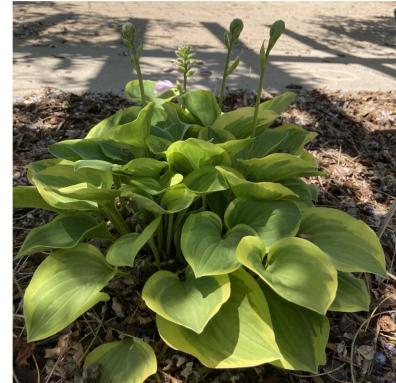

# SIDE YARDS IDEAS

Physocarpus opulifolius 'Dart's Gold': Darts Gold Ninebark

Dicentra spectabilis: Bleeding Heart

Hosta species: Large Hosta

Hosta species: Small Variegated Hosta

Huechera species

**Columbine Species** 