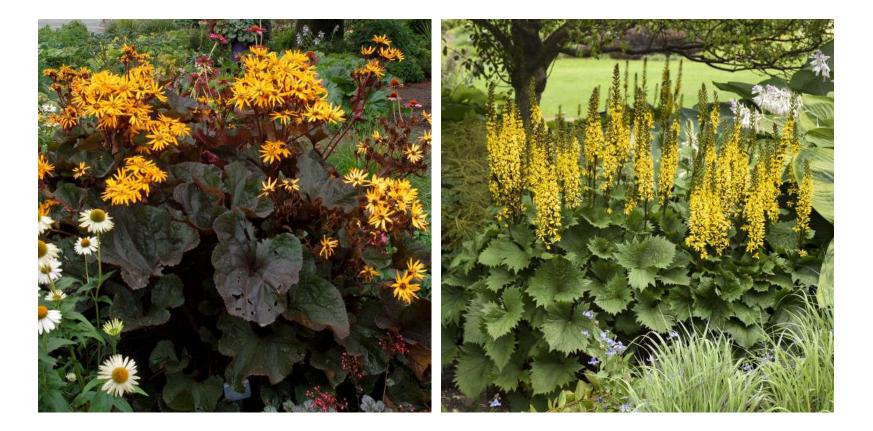

#### FLOWERS

BLEEDING HEART 'Dicentra'

COLUMBINE 'Aquilegia'

CORAL BELLS 'Heuchera' ASTILBE/ FALSE SPIREA

BRUNNERA 'Brunnera'

FERN 'Athyrium' LEOPARD PLANTS 'Ligularia'

HARDY GERANIUM 'Geranium'