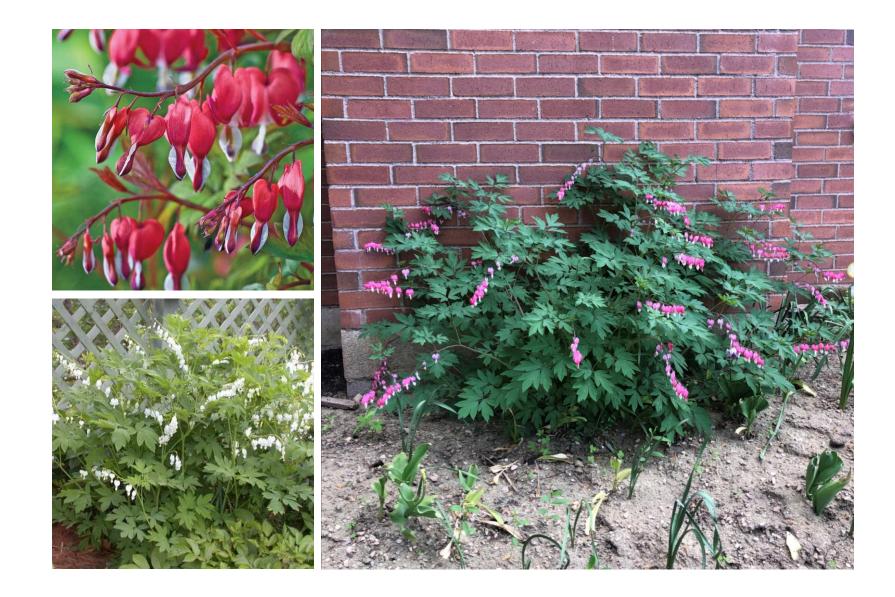

# SIDE YARDS IDEAS

Physocarpus opulifolius 'Dart's Gold': Darts Gold Ninebark

Dicentra spectabilis: Bleeding Heart

Hosta species: Large Hosta

Hosta species: Small Variegated Hosta

Huechera species

**Columbine Species** 

#### FLOWERS

BLEEDING HEART 'Dicentra'

COLUMBINE 'Aquilegia'

CORAL BELLS 'Heuchera' ASTILBE/ FALSE SPIREA

BRUNNERA 'Brunnera'

FERN 'Athyrium' LEOPARD PLANTS 'Ligularia'

HARDY GERANIUM 'Geranium'