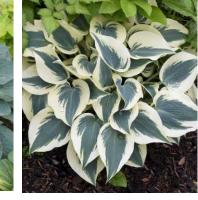

# SIDE YARDS IDEAS

Physocarpus opulifolius 'Dart's Gold': Darts Gold Ninebark

Dicentra spectabilis: Bleeding Heart

Hosta species: Large Hosta

Hosta species: Small Variegated Hosta

Huechera species

**Columbine Species** 