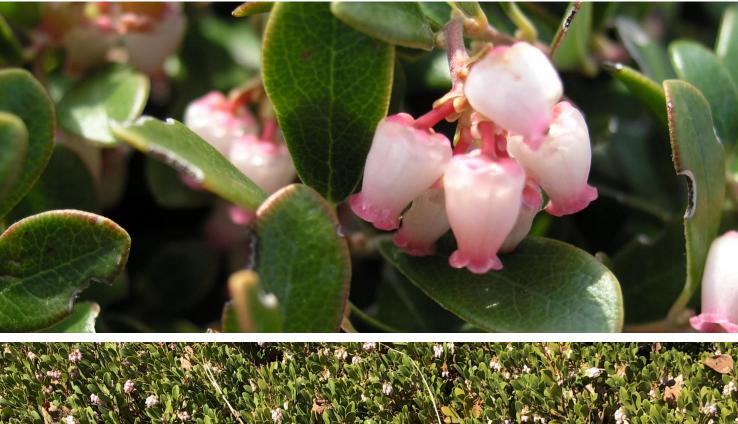

#### GROUNDCOVERS

DEAD NETTLE 'Lamium'

PLUMBAGO 'Ceratostigma' HARDY MANZANITA 'Arctostaphylos'