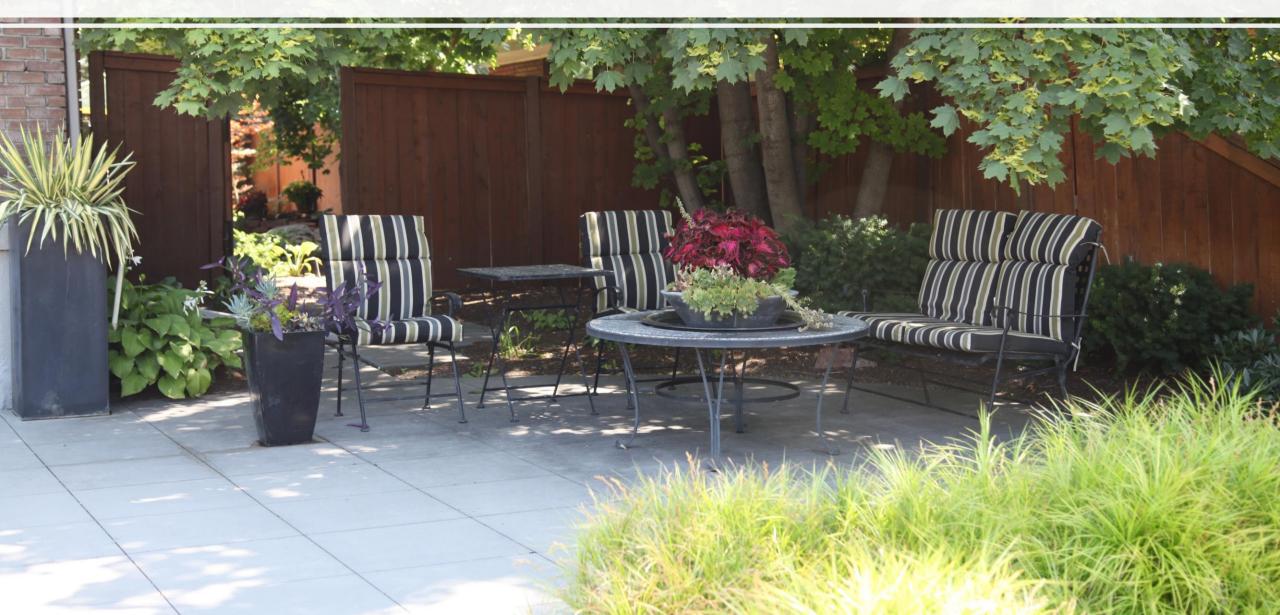

### FRONT AND BACK YARDS

HOW WOULD YOU LIKE TO USE YOUR FRONT AND/OR BACK YARD?

- Gathering areas
  - Seating areas
  - Outdoor rooms
  - Fire Pit
  - Informal Seating
- Activity Zones
  - Children's play areas
  - Storage
  - Hot tub area
  - Sports Court
  - Trampoline