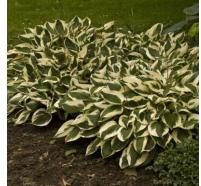

# SIDE YARDS IDEAS

Physocarpus opulifolius 'Dart's Gold': Darts Gold Ninebark

Dicentra spectabilis: Bleeding Heart

Hosta species: Large Hosta

Hosta species: Small Variegated Hosta

Huechera species

**Columbine Species** 