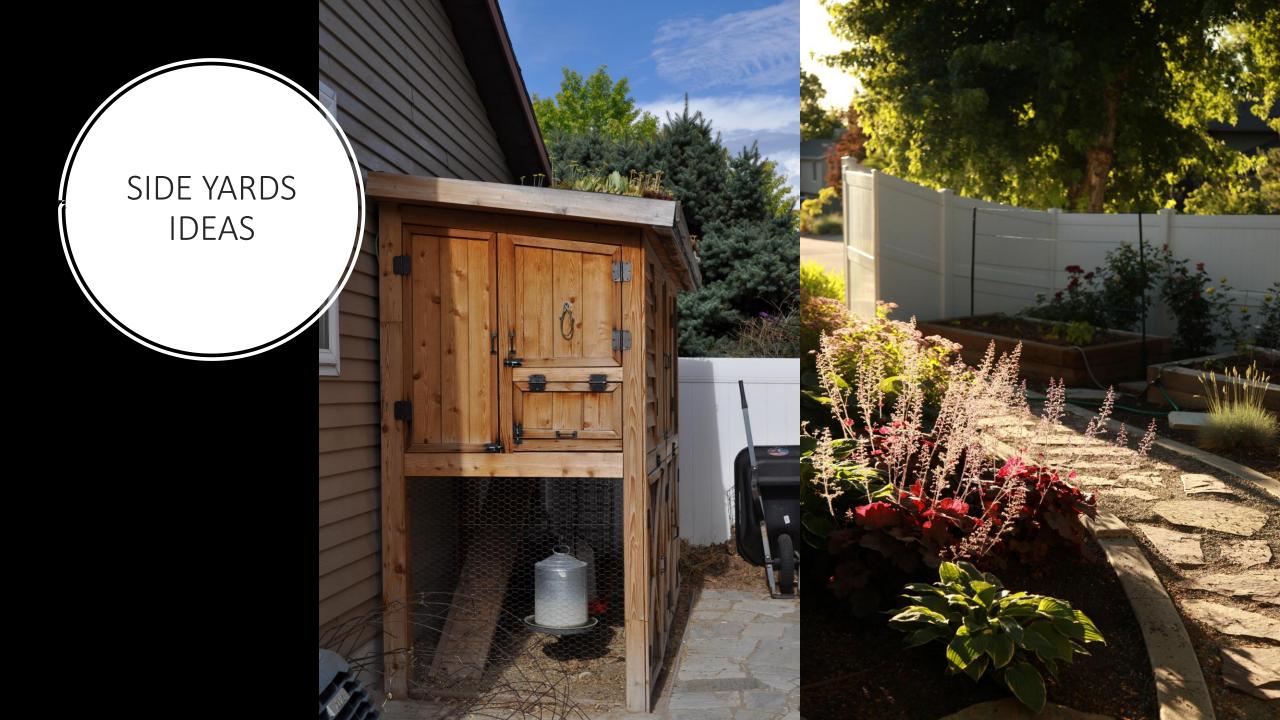

# SIDE YARDS IDEAS

Physocarpus opulifolius 'Dart's Gold': Darts Gold Ninebark

Dicentra spectabilis: Bleeding Heart

Hosta species: Large Hosta

Hosta species: Small Variegated Hosta

Huechera species

**Columbine Species** 