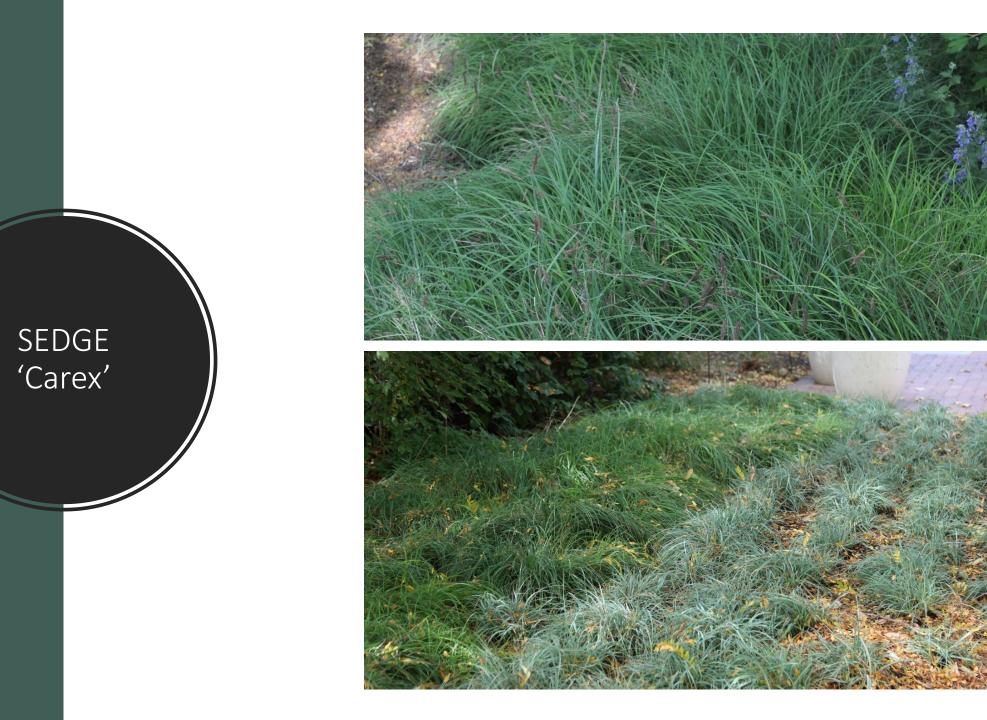

#### FLOWERS

BLEEDING HEART 'Dicentra'

COLUMBINE 'Aquilegia'

CORAL BELLS 'Heuchera' ASTILBE/ FALSE SPIREA

BRUNNERA 'Brunnera'

FERN 'Athyrium' LEOPARD PLANTS 'Ligularia'

HARDY GERANIUM 'Geranium'