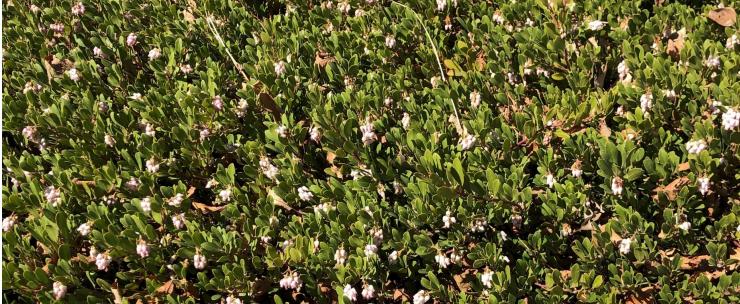

#### GROUNDCOVERS

DEAD NETTLE 'Lamium'

PLUMBAGO 'Ceratostigma' HARDY MANZANITA 'Arctostaphylos'