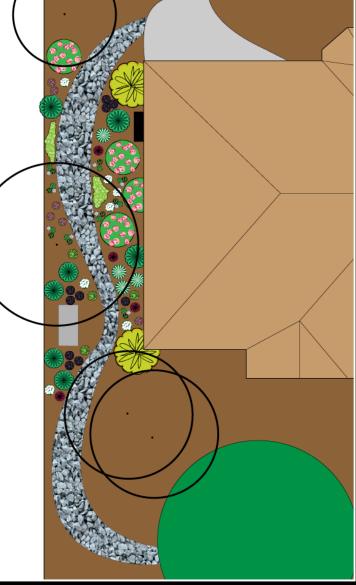

ape!



# FIRST STEP- ASSESS THE SHADE

- Where are the shady areas in your yard?
- What time of day are they shaded?
- How long are they shaded?
- How big are the shaded areas?
- What is creating the shade?

### FRONT AND BACK YARDS

HOW WOULD YOU LIKE TO USE YOUR FRONT AND/OR BACK YARD?

- Gathering areas
  - Seating areas
  - Outdoor rooms
  - Fire Pit
  - Informal Seating
- Activity Zones
  - Children's play areas
  - Storage
  - Hot tub area
  - Sports Court
  - Trampoline

























# SIDE YARDS IDEAS



Physocarpus opulifolius 'Dart's Gold': Darts Gold Ninebark



Dicentra spectabilis: Bleeding Heart



Hosta species: Large Hosta



Hosta species: Small Variegated Hosta



Huechera species



**Columbine Species** 



**Astible Species** 



Lamium

## DESIGN EXAMPLE







#### SHRUBS



JAPANESE KERRIA 'Kerria'





NINEBARK 'Physocarpus' FRASER'S PHOTINIA 'Photinia'





#### FLOWERS

BLEEDING HEART 'Dicentra'





COLUMBINE 'Aquilegia'





















CORAL BELLS 'Heuchera' ASTILBE/ FALSE SPIREA





BRUNNERA 'Brunnera'



FERN 'Athyrium' LEOPARD PLANTS 'Ligularia'







HARDY GERANIUM 'Geranium'



#### GROUNDCOVERS

DEAD NETTLE 'Lamium'









PLUMBAGO 'Ceratostigma' HARDY MANZANITA 'Arctostaphylos'