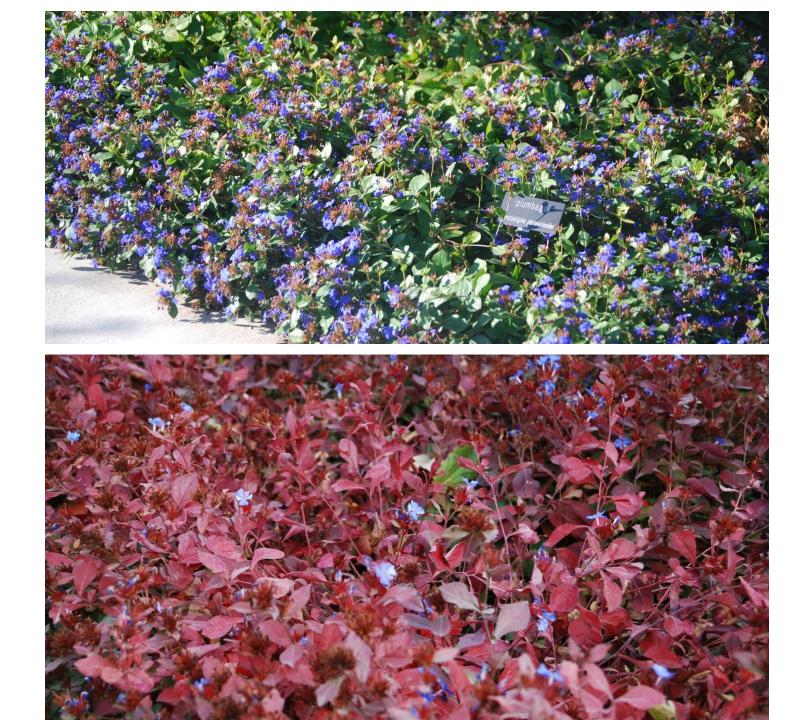

#### GROUNDCOVERS

DEAD NETTLE 'Lamium'

PLUMBAGO 'Ceratostigma' HARDY MANZANITA 'Arctostaphylos'