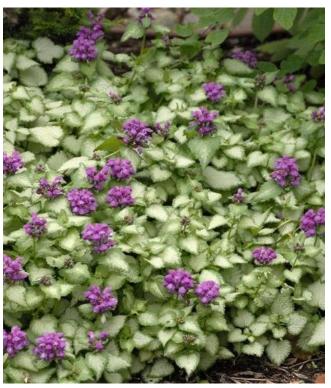

#### GROUNDCOVERS

DEAD NETTLE 'Lamium'

PLUMBAGO 'Ceratostigma' HARDY MANZANITA 'Arctostaphylos'