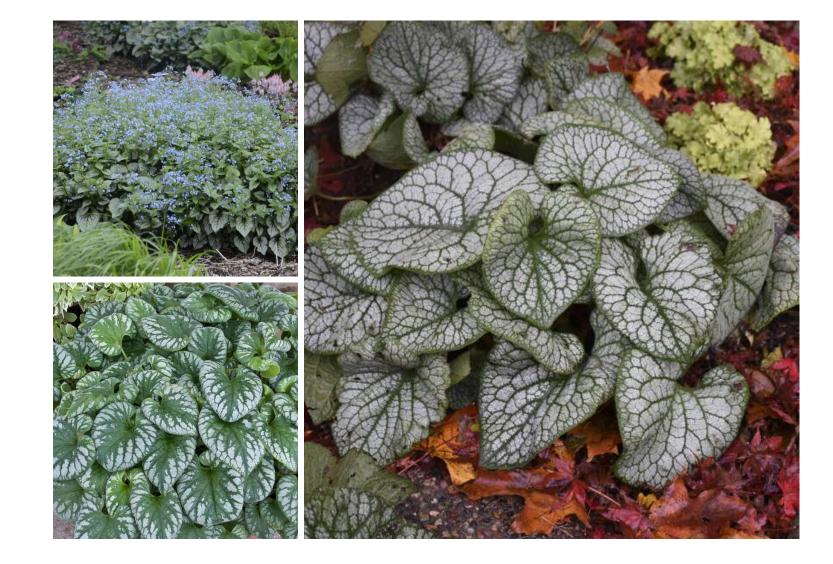

#### FLOWERS

BLEEDING HEART 'Dicentra'

COLUMBINE 'Aquilegia'

CORAL BELLS 'Heuchera' ASTILBE/ FALSE SPIREA

BRUNNERA 'Brunnera'

FERN 'Athyrium' LEOPARD PLANTS 'Ligularia'

HARDY GERANIUM 'Geranium'