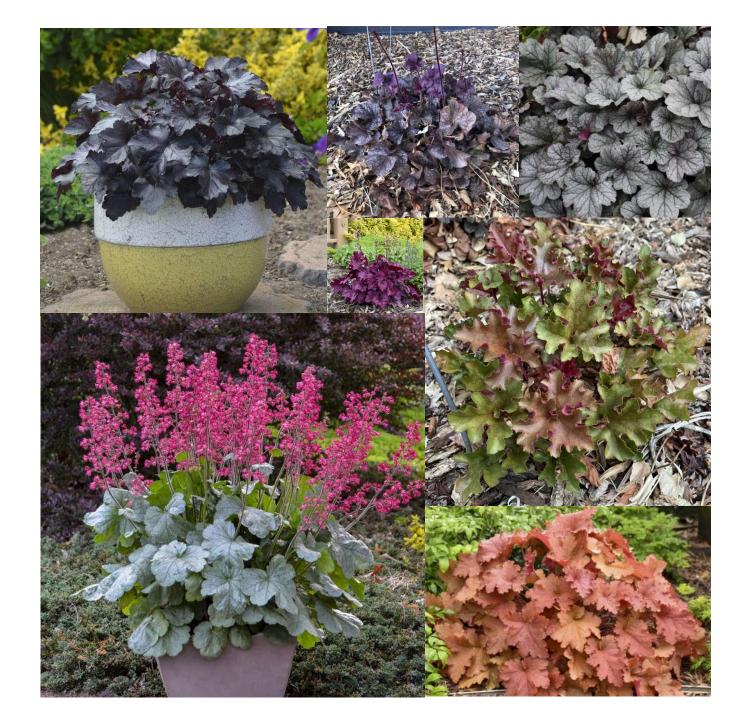

# SIDE YARDS IDEAS

Physocarpus opulifolius 'Dart's Gold': Darts Gold Ninebark

Dicentra spectabilis: Bleeding Heart

Hosta species: Large Hosta

Hosta species: Small Variegated Hosta

Huechera species

**Columbine Species** 

#### FLOWERS

BLEEDING HEART 'Dicentra'

COLUMBINE 'Aquilegia'

CORAL BELLS 'Heuchera' ASTILBE/ FALSE SPIREA

BRUNNERA 'Brunnera'

FERN 'Athyrium' LEOPARD PLANTS 'Ligularia'

HARDY GERANIUM 'Geranium'