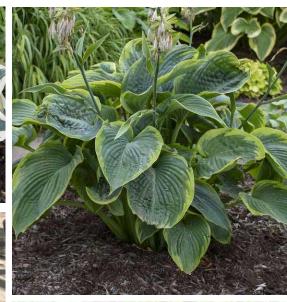

# SIDE YARDS IDEAS

Physocarpus opulifolius 'Dart's Gold': Darts Gold Ninebark

Dicentra spectabilis: Bleeding Heart

Hosta species: Large Hosta

Hosta species: Small Variegated Hosta

Huechera species

**Columbine Species** 