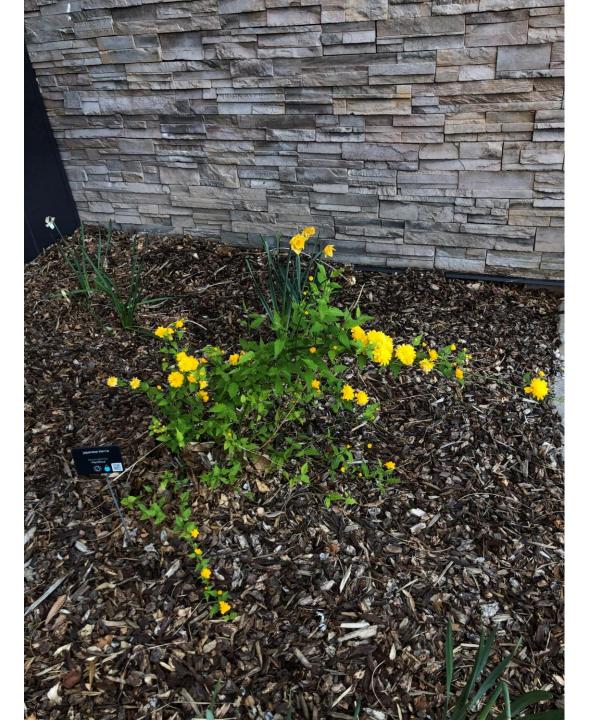

#### SHRUBS

JAPANESE KERRIA 'Kerria'

NINEBARK 'Physocarpus' FRASER'S PHOTINIA 'Photinia'