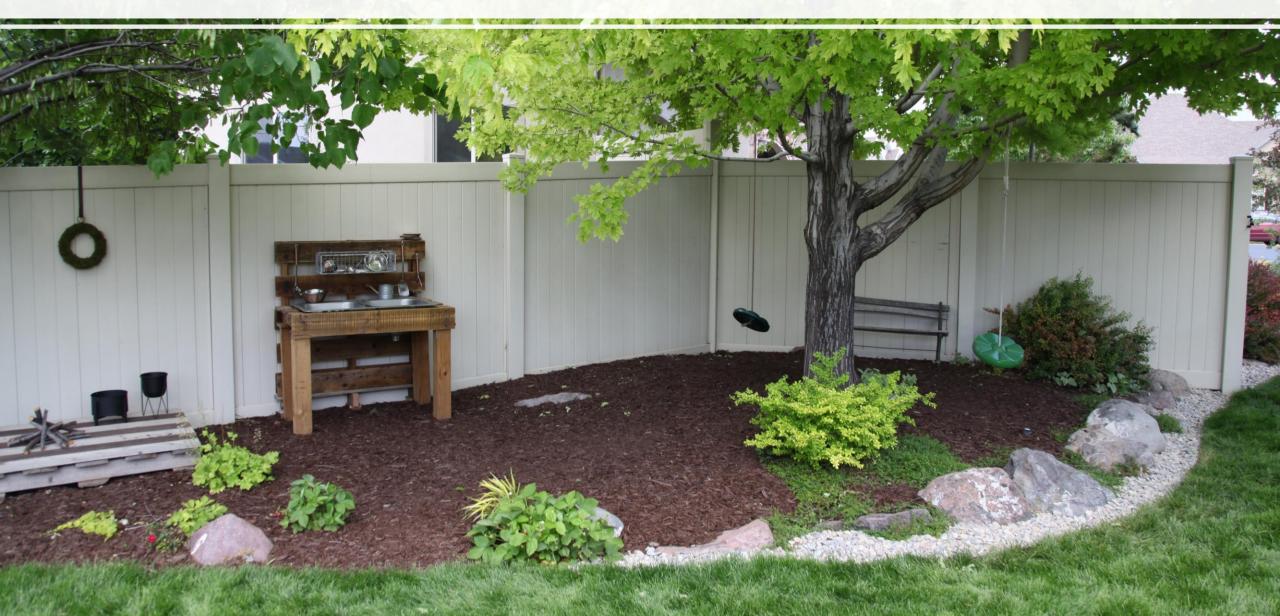

### FRONT AND BACK YARDS

HOW WOULD YOU LIKE TO USE YOUR FRONT AND/OR BACK YARD?

- Gathering areas
  - Seating areas
  - Outdoor rooms
  - Fire Pit
  - Informal Seating
- Activity Zones
  - Children's play areas
  - Storage
  - Hot tub area
  - Sports Court
  - Trampoline