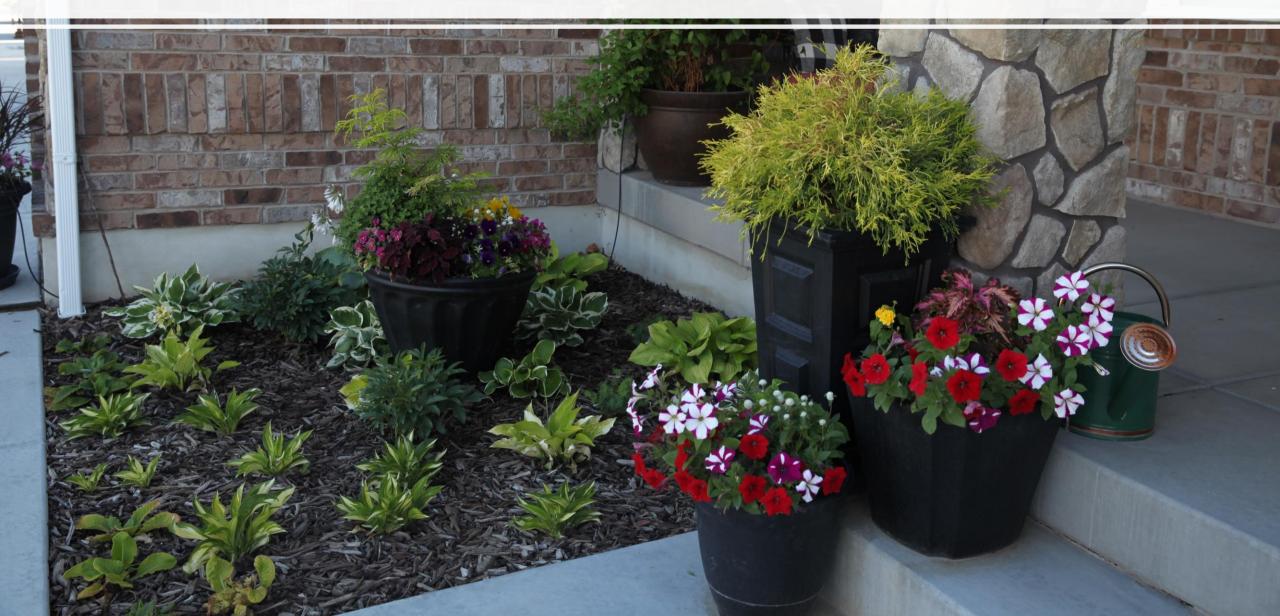

# SIDE YARDS IDEAS

Physocarpus opulifolius 'Dart's Gold': Darts Gold Ninebark

Dicentra spectabilis: Bleeding Heart

Hosta species: Large Hosta

Hosta species: Small Variegated Hosta

Huechera species

**Columbine Species** 

**Astible Species** 

Lamium