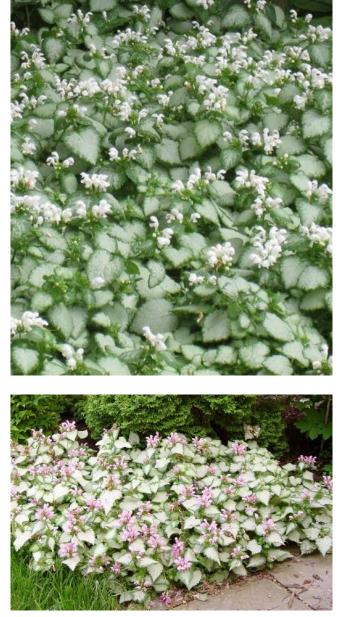

#### GROUNDCOVERS

DEAD NETTLE 'Lamium'

PLUMBAGO 'Ceratostigma' HARDY MANZANITA 'Arctostaphylos'