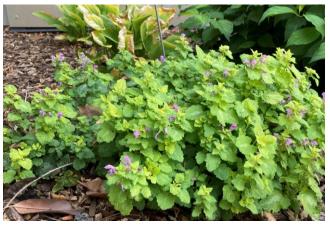

#### GROUNDCOVERS

DEAD NETTLE 'Lamium'

PLUMBAGO 'Ceratostigma' HARDY MANZANITA 'Arctostaphylos'