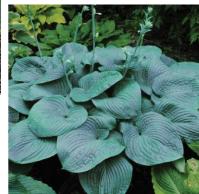

# SIDE YARDS IDEAS

Physocarpus opulifolius 'Dart's Gold': Darts Gold Ninebark

Dicentra spectabilis: Bleeding Heart

Hosta species: Large Hosta

Hosta species: Small Variegated Hosta

Huechera species

**Columbine Species** 