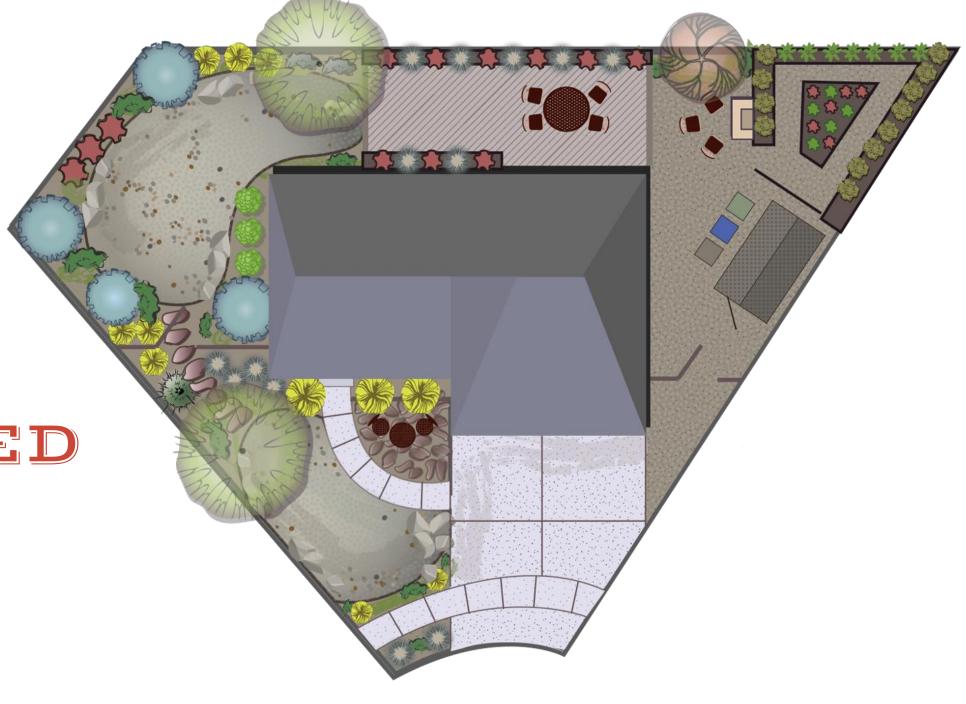

Localscape





#### Utah is unique









#### Simple shift = huge benefit



















#### The Localscapes House













# CENTRAL OPENSHAPE



#### Central Open Shape















Localscapes.com

#### Improve function

Central Open Shape







#### Improve function

















## SIEP 2



## GATHERING AREAS



#### **Gathering Areas**















#### Improve landscape function













# SIEP 3



# ACTIVITY ZONES



#### Activity Zones





















## STEP 4



### PATHS



#### Paths











#### Increase curb appeal







#### Reduce maintenance







#### Improve function















# PLANTING BEDS



#### Planting Beds





















# PUTTING IT ALL TOGETHER





#### RECTANGULAR LOT





#### CORNER LOT





ODD-SHAPED LOT





#### Save 130,000 gallons per year



<sup>\*</sup> Typical use of 40" of water per season on a quarter acre lot, applied with automatic sprinklers







## **NEXT STEPS**







- Attend Localscapes
   University
- Complete the Design Workshop
- Complete the Irrigation Workshop

- Localscapes
   Professional Partners
- Make sure to ask for a Localscape!
- Verify plan with Localscapes Homeowner Checklist

- Attend other classes as needed.
- Localscapes
   Professional Partners
- Verify plan with Localscapes Homeowner Checklist















## Where to begin

A lawn park strip uses up to 10,000 gallons per season



















## QUIZ

















## Localscapes®



Landscape for where you live.