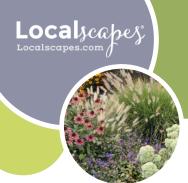

#### Save 130,000 gallons per year

<sup>\*</sup> Typical use of 40" of water per season on a quarter acre lot, applied with automatic sprinklers