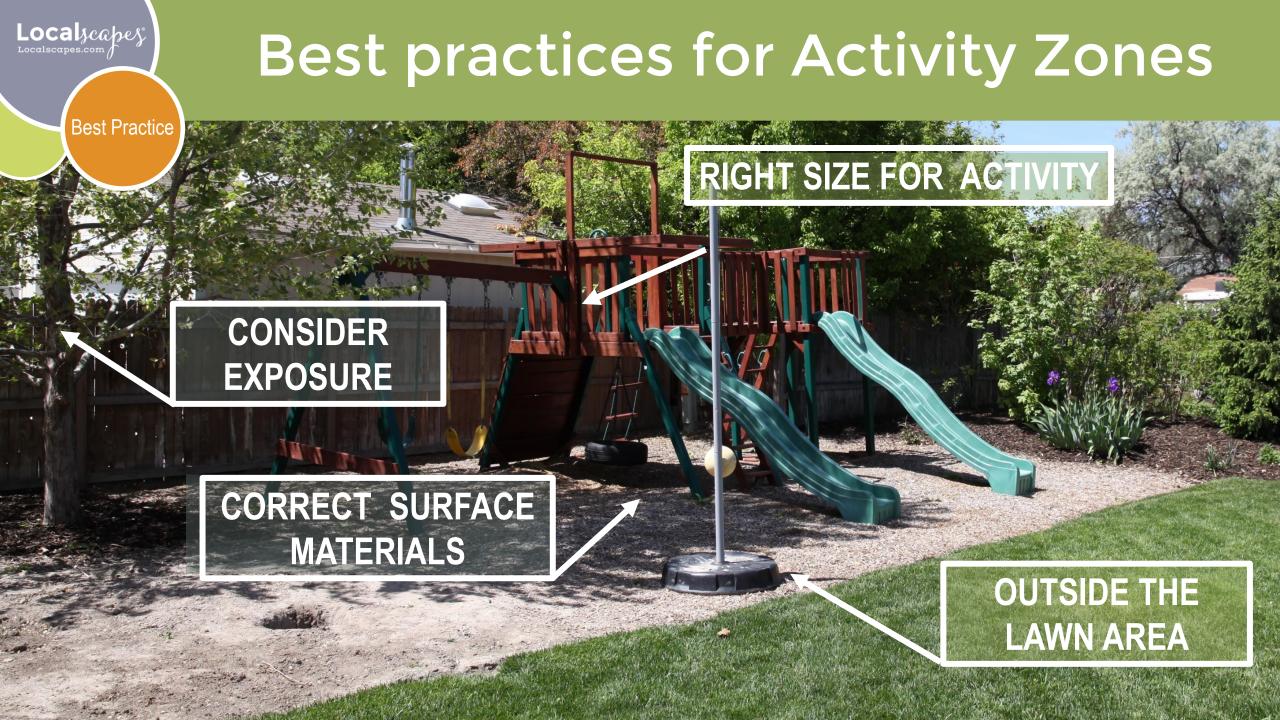

ur landscapes to fail
- How the layout of the landscape directly affects function, maintenance and irrigation efficiency





#### What you won't learn

- How to create a landscape design
- What specific plants to grow in your yard
- How to modify your personal irrigation system
- Details needed to create a Localscape





#### Utah is unique









#### Simple shift = huge benefit



















#### The Localscapes House













# CENTRAL OPENSHAPE



#### Central Open Shape















Localscapes.com

#### Improve function

Central Open Shape







#### Improve function

















## SIEP 2



## GATHERING AREAS



#### **Gathering Areas**















#### Improve landscape function













# SIEP 3



# ACTIVITY ZONES



#### Activity Zones





















## STEP 4



### PATHS



#### Paths











#### Increase curb appeal







#### Reduce maintenance







#### Improve function















# PLANTING BEDS



#### Planting Beds





















# PUTTING IT ALL TOGETHER





#### RECTANGULAR LOT





#### CORNER LOT





ODD-SHAPED LOT





#### Save 130,000 gallons per year



<sup>\*</sup> Typical use of 40" of water per season on a quarter acre lot, applied with automatic sprinklers







## **NEXT STEPS**







- Attend Localscapes
   University
- Complete the Design Workshop
- Complete the Irrigation Workshop

- Localscapes
   Professional Partners
- Make sure to ask for a Localscape!
- Verify plan with Localscapes Homeowner Checklist

- Attend other classes as needed.
- Localscapes
   Professional Partners
- Ver