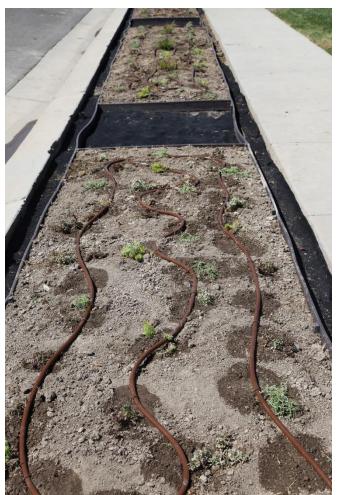

n















# PLANTING BEDS



#### Planting Beds





















# PUTTING IT ALL TOGETHER





#### RECTANGULAR LOT





#### CORNER LOT





ODD-SHAPED LOT





#### Save 130,000 gallons per year



<sup>\*</sup> Typical use of 40" of water per season on a quarter acre lot, applied with automatic sprinklers







## **NEXT STEPS**







- Attend Localscapes
   University
- Complete the Design Workshop
- Complete the Irrigation Workshop

- Localscapes
   Professional Partners
- Make sure to ask for a Localscape!
- Verify plan with Localscapes Homeowner Checklist

- Attend other classes as needed.
- Localscapes
   Professional Partners
- Verify plan with Localscapes Homeowner Checklist















## Where to begin

A lawn park strip uses up to 10,000 gallons per season



















## QUIZ

















## Localscapes®



Landscape for where you live.