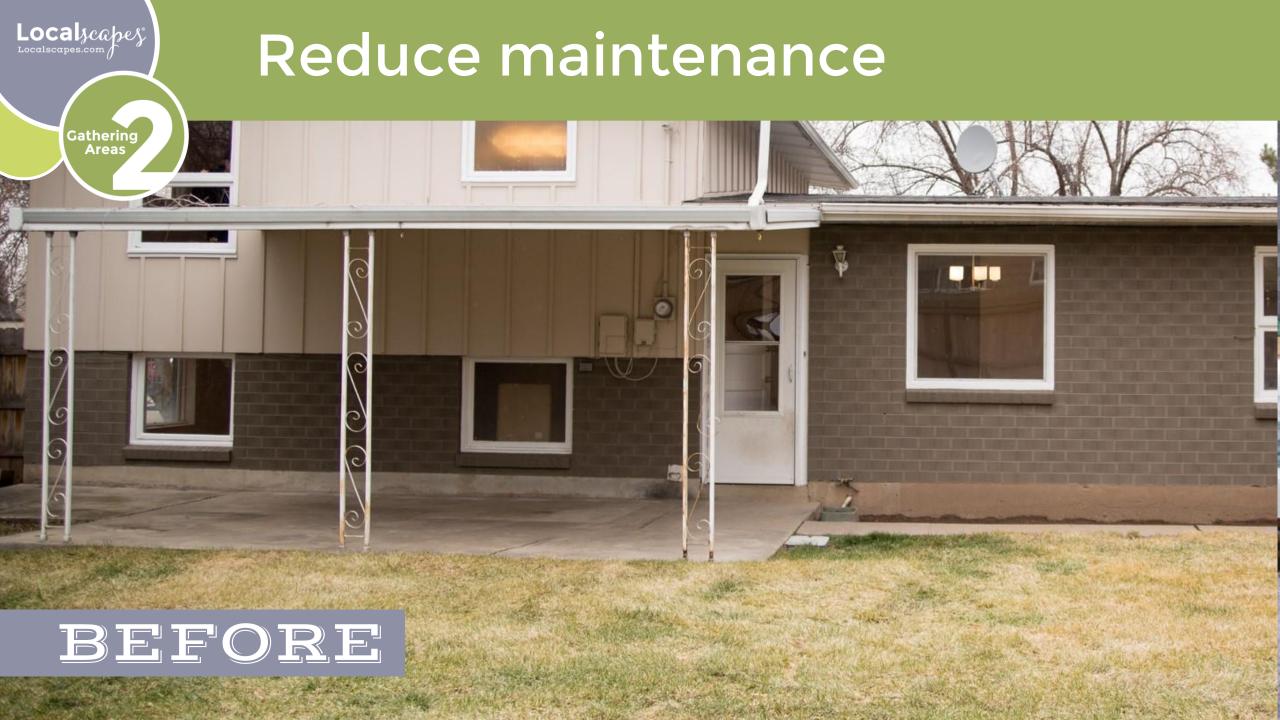

u will learn

- The 5 steps of the Localscapes process created especially for Utah
- Common design errors that cause our landscapes to fail
- How the layout of the landscape directly affects function, maintenance and irrigation efficiency





#### What you won't learn

- How to create a landscape design
- What specific plants to grow in your yard
- How to modify your personal irrigation system
- Details needed to create a Localscape





#### Utah is unique









#### Simple shift = huge benefit



















#### The Localscapes House













# CENTRAL OPENSHAPE



#### Central Open Shape















Localscapes.com

#### Improve function

Central Open Shape







#### Improve function

















## SIEP 2



## GATHERING AREAS



#### **Gathering Areas**















#### Improve landscape function













# SIEP 3



# ACTIVITY ZONES



#### Activity Zones





















## STEP 4



### PATHS



#### Paths











#### Increase curb appeal







#### Reduce maintenance







#### Improve function















# PLANTING BEDS



#### Planting Beds





















# PUTTING IT ALL TOGETHER





#### RECTANGULAR LOT





#### CORNER LOT





ODD-SHAPED LOT





#### Save 130,000 gallons per year



<sup>\*</sup> Typical use of 40" of water per season on a quarter acre lot, applied with automatic sprinklers







## **NEXT STEPS**







- Attend Localscapes
   University
- Complete the Design Workshop
- Complete the Irrigation Workshop

- Localscapes
   Professional Partners
- Make sure to ask for a Localscape!
- Verify pla