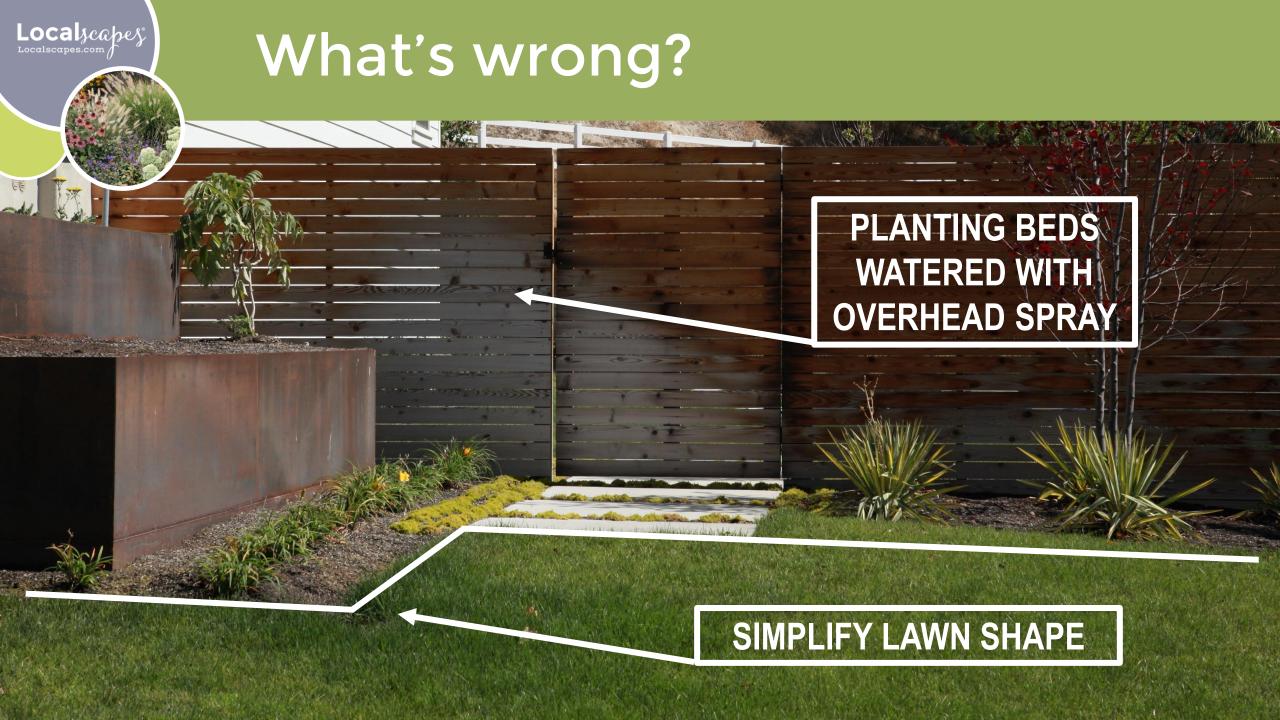

EDS



#### Planting Beds





















# PUTTING IT ALL TOGETHER





#### RECTANGULAR LOT





#### CORNER LOT





ODD-SHAPED LOT





#### Save 130,000 gallons per year



<sup>\*</sup> Typical use of 40" of water per season on a quarter acre lot, applied with automatic sprinklers







## **NEXT STEPS**







- Attend Localscapes
   University
- Complete the Design Workshop
- Complete the Irrigation Workshop

- Localscapes
   Professional Partners
- Make sure to ask for a Localscape!
- Verify plan with Localscapes Homeowner Checklist

- Attend other classes as needed.
- Localscapes
   Professional Partners
- Verify plan with Localscapes Homeowner Checklist















## Where to begin

A lawn park strip uses up to 10,000 gallons per season



















## QUIZ

















## Localscapes®



Landscape for where you live.