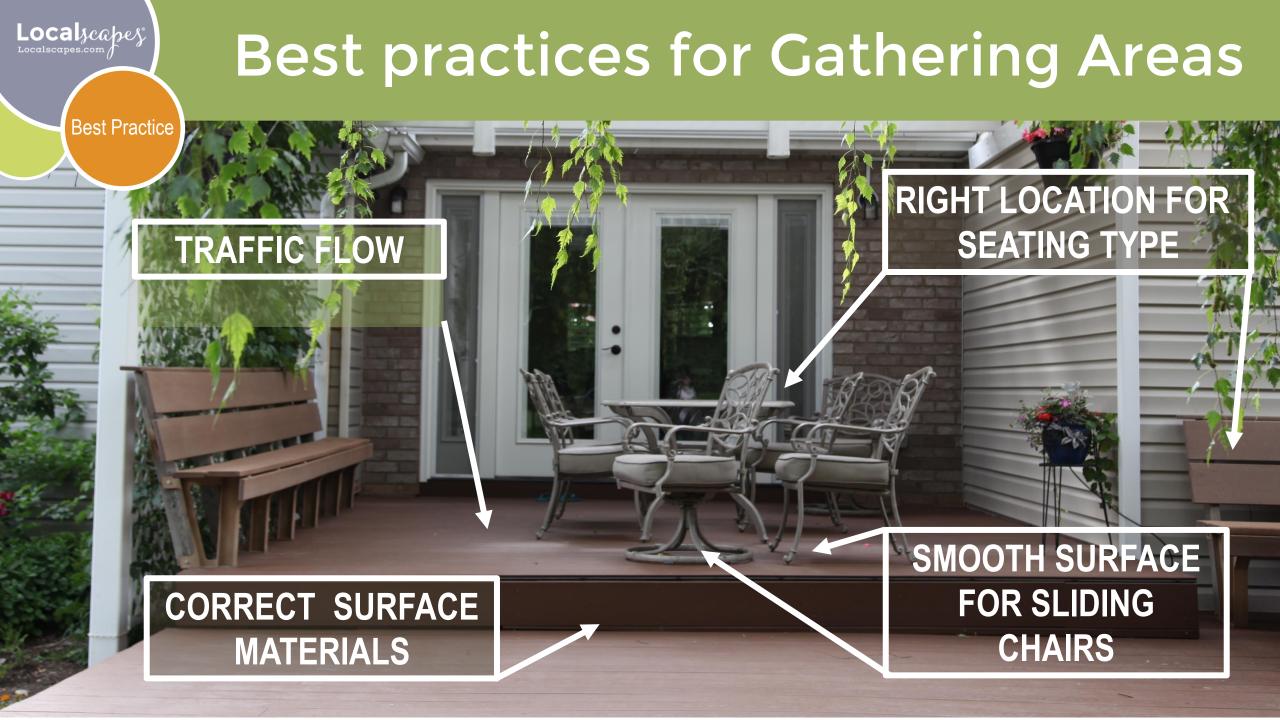

s process created especially for Utah
- Common design errors that cause our landscapes to fail
- How the layout of the landscape directly affects function, maintenance and irrigation efficiency





#### What you won't learn

- How to create a landscape design
- What specific plants to grow in your yard
- How to modify your personal irrigation system
- Details needed to create a Localscape





#### Utah is unique









#### Simple shift = huge benefit



















#### The Localscapes House













# CENTRAL OPENSHAPE



#### Central Open Shape















Localscapes.com

#### Improve function

Central Open Shape







#### Improve function

















## SIEP 2



## GATHERING AREAS



#### **Gathering Areas**















#### Improve landscape function













# SIEP 3



# ACTIVITY ZONES



#### Activity Zones





















## STEP 4



### PATHS



#### Paths











#### Increase curb appeal







#### Reduce maintenance







#### Improve function















# PLANTING BEDS



#### Planting Beds





















# PUTTING IT ALL TOGETHER





#### RECTANGULAR LOT





#### CORNER LOT





ODD-SHAPED LOT





#### Save 130,000 gallons per year



<sup>\*</sup> Typical use of 40" of water per season on a quarter acre lot, applied with automatic sprinklers







## **NEXT STEPS**







- Attend Localscapes
   University
- Complete the Design Workshop
- Complete the Irrigation Workshop

- Localscapes
   Professional Partners
- Make sure to ask for a Localscape!
- Verify plan with Localscapes Homeowner Checklist

- Att