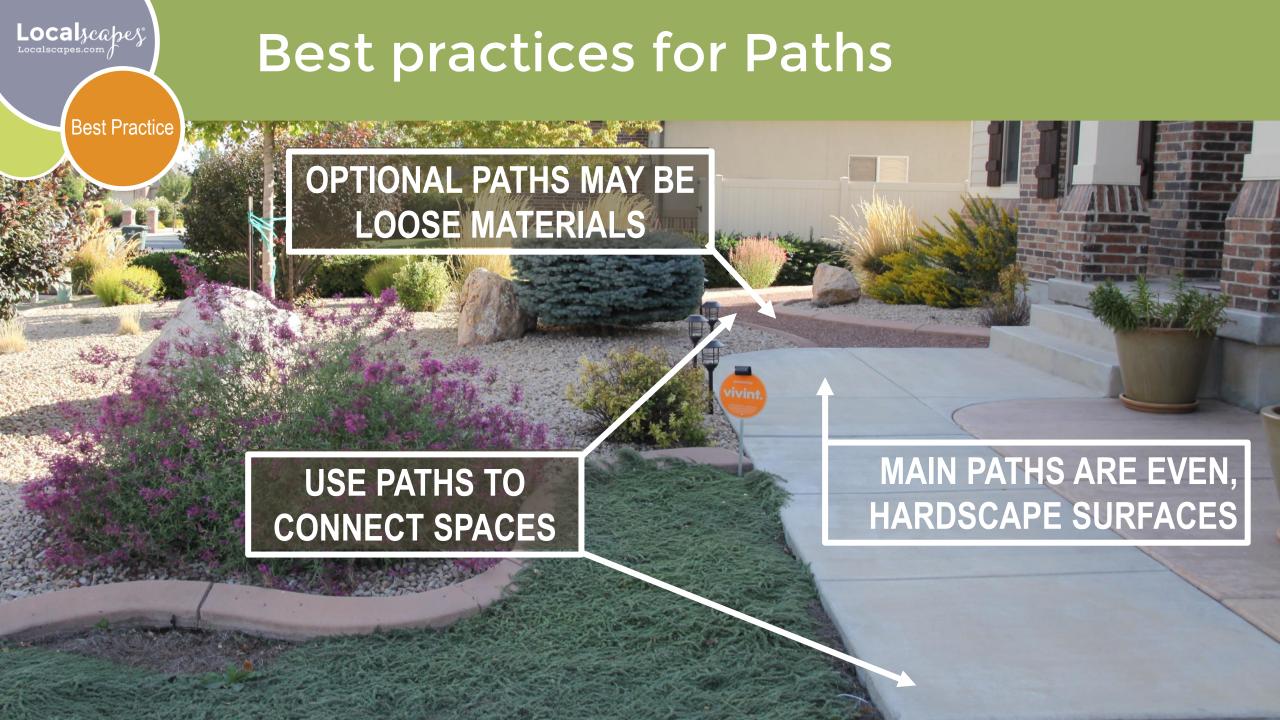

learn

- How to create a landscape design
- What specific plants to grow in your yard
- How to modify your personal irrigation system
- Details needed to create a Localscape





#### Utah is unique









#### Simple shift = huge benefit



















#### The Localscapes House













# CENTRAL OPENSHAPE



#### Central Open Shape















Localscapes.com

#### Improve function

Central Open Shape







#### Improve function

















## SIEP 2



## GATHERING AREAS



#### **Gathering Areas**















#### Improve landscape function













# SIEP 3



# ACTIVITY ZONES



#### Activity Zones





















## STEP 4



### PATHS



#### Paths











#### Increase curb appeal







#### Reduce maintenance







#### Improve function















# PLANTING BEDS



#### Planting Beds





















# PUTTING IT ALL TOGETHER





#### RECTANGULAR LOT





#### CORNER LOT





ODD-SHAPED LOT





#### Save 130,000 gallons per year



<sup>\*</sup> Typical use of 40" of water per season on a quarter acre lot, applied with automatic sprinklers







## **NEXT STEPS**







- Attend Localscapes
   University
- Complete the Design Workshop
- Complete the Irrigation Workshop

- Localscapes
   Professional Partners
- Make sure to ask for a Localscape!
- Verify plan with Localscapes Homeowner Checklist

- Attend other classes as needed.
- Localscapes
   Professional Partners
- Verify plan with Localscapes Homeowner Checklist















## Where to begin

A lawn park strip uses up to 10,000 gallons per season