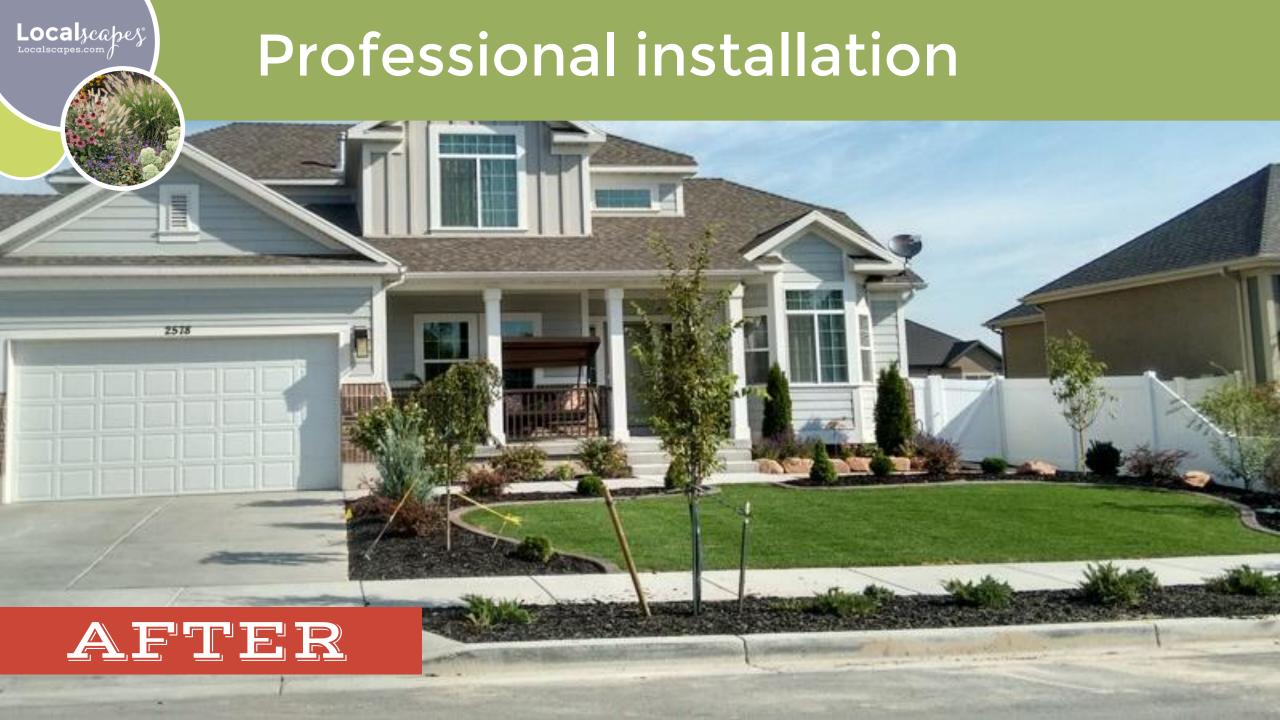

#### Increase curb appeal







#### Reduce maintenance







#### Improve function















# PLANTING BEDS



#### Planting Beds





















# PUTTING IT ALL TOGETHER





#### RECTANGULAR LOT





#### CORNER LOT





ODD-SHAPED LOT





#### Save 130,000 gallons per year



<sup>\*</sup> Typical use of 40" of water per season on a quarter acre lot, applied with automatic sprinklers







## **NEXT STEPS**







- Attend Localscapes
   University
- Complete the Design Workshop
- Complete the Irrigation Workshop

- Localscapes
   Professional Partners
- Make sure to ask for a Localscape!
- Verify plan with Localscapes Homeowner Checklist

- Attend other classes as needed.
- Localscapes
   Professional Partners
- Verify plan with Localscapes Homeowner Checklist















## Where to begin

A lawn park strip uses up to 10,000 gallons per season



















## QUIZ

















## Localscapes®



Landscape for where you live.