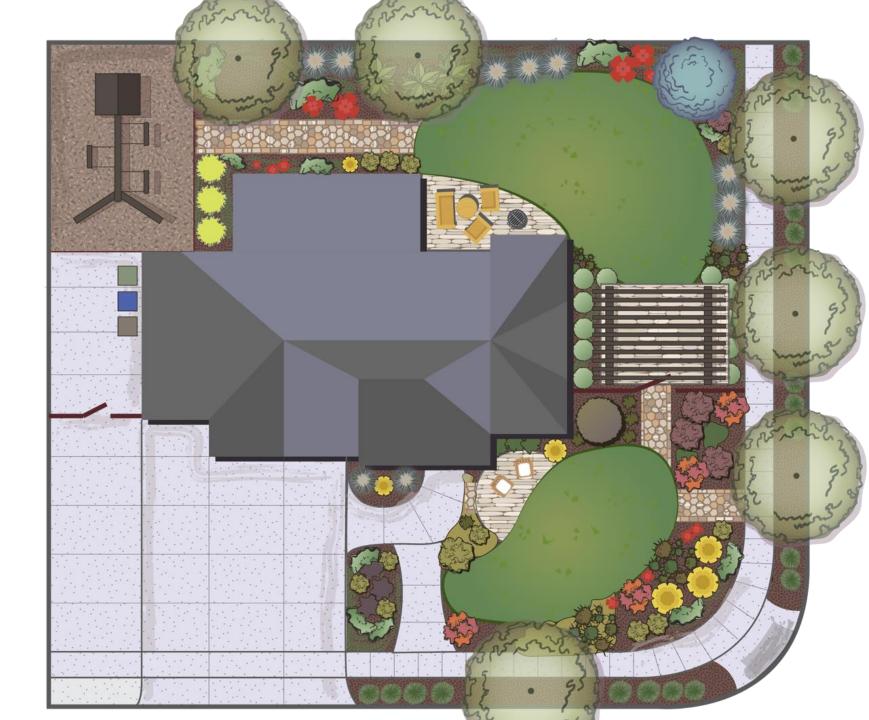

s needed to create a Localscape





#### Utah is unique









#### Simple shift = huge benefit



















#### The Localscapes House













# CENTRAL OPENSHAPE



#### Central Open Shape















Localscapes.com

#### Improve function

Central Open Shape







#### Improve function

















## SIEP 2



## GATHERING AREAS



#### **Gathering Areas**















#### Improve landscape function













# SIEP 3



# ACTIVITY ZONES



#### Activity Zones





















## STEP 4



### PATHS



#### Paths











#### Increase curb appeal







#### Reduce maintenance







#### Improve function















# PLANTING BEDS



#### Planting Beds





















# PUTTING IT ALL TOGETHER





#### RECTANGULAR LOT





#### CORNER LOT





ODD-SHAPED LOT





#### Save 130,000 gallons per year



<sup>\*</sup> Typical use of 40" of water per season on a quarter acre lot, applied with automatic sprinklers







## **NEXT STEPS**







- Attend Localscapes
   University
- Complete the Design Workshop
- Complete the Irrigation Workshop

- Localscapes
   Professional Partners
- Make sure to ask for a Localscape!
- Verify plan with Localscapes Homeowner Checklist

- Attend other classes as needed.
- Localscapes
   Professional Partners
- Verify plan with Localscapes Homeowner Checklist















## Where to begin

A lawn park strip uses up to 10,000 gallons per season



















## QUIZ

















## Localscapes®



Landscape for where you live.