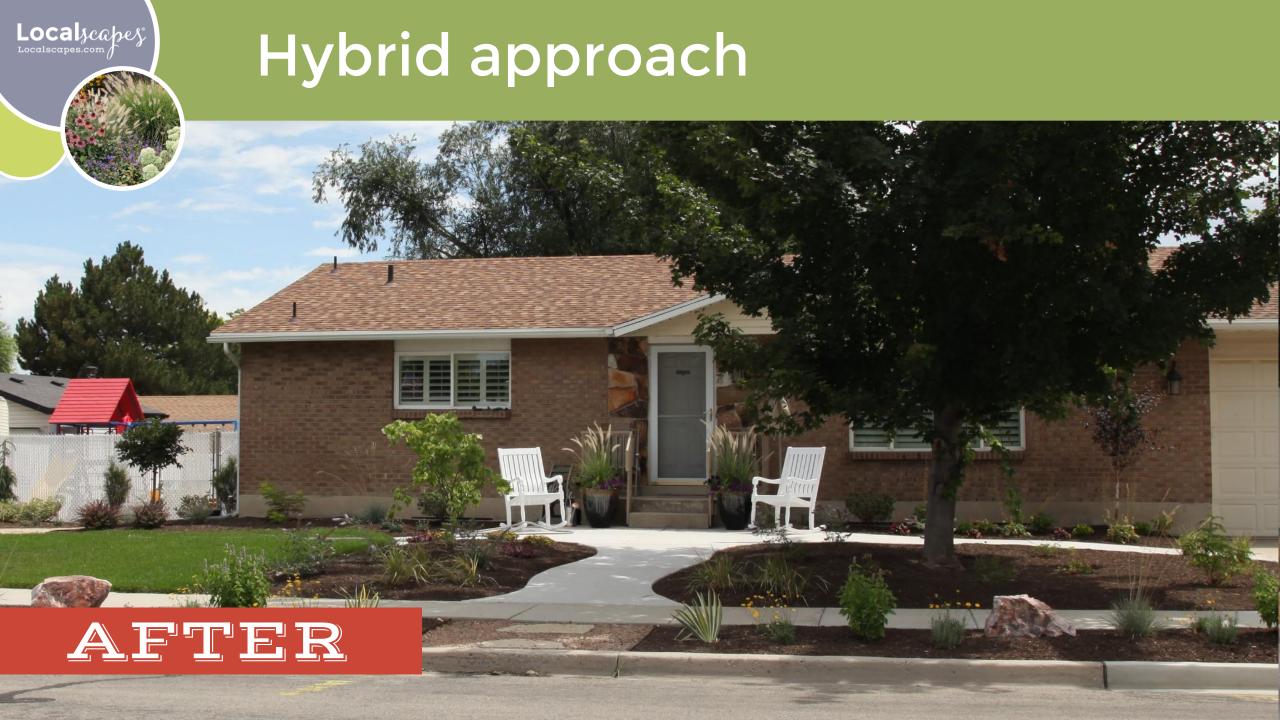

# Increase curb appeal







#### Reduce maintenance







#### Improve function















# PLANTING BEDS



#### Planting Beds





















# PUTTING IT ALL TOGETHER





#### RECTANGULAR LOT





#### CORNER LOT





ODD-SHAPED LOT





#### Save 130,000 gallons per year



<sup>\*</sup> Typical use of 40" of water per season on a quarter acre lot, applied with automatic sprinklers







## **NEXT STEPS**







- Attend Localscapes
   University
- Complete the Design Workshop
- Complete the Irrigation Workshop

- Localscapes
   Professional Partners
- Make sure to ask for a Localscape!
- Verify plan with Localscapes Homeowner Checklist

- Attend other classes as needed.
- Localscapes
   Professional Partners
- Verify plan with Localscapes Homeowner Checklist















## Where to begin

A lawn park strip uses up to 10,000 gallons per season



















## QUIZ

















## Localscapes®



Landscape for where you live.