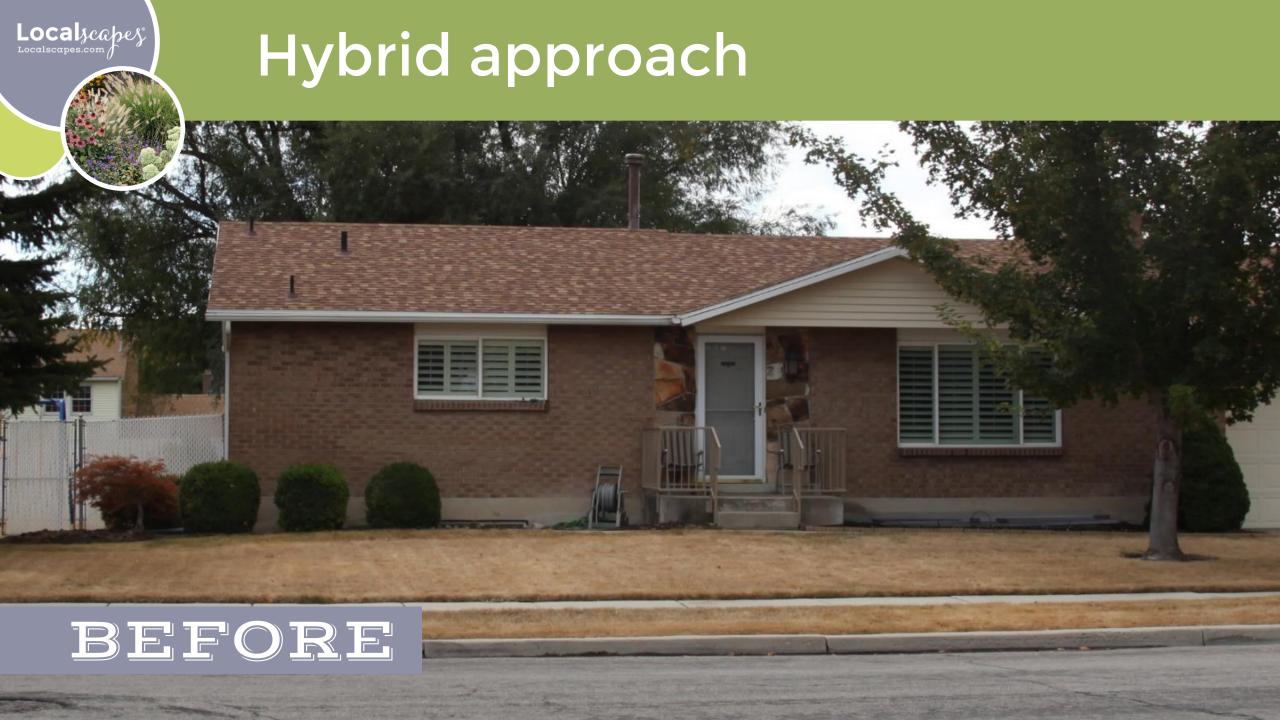

### Increase curb appeal







#### Reduce maintenance







#### Improve function















# PLANTING BEDS



#### Planting Beds





















# PUTTING IT ALL TOGETHER





#### RECTANGULAR LOT





#### CORNER LOT





ODD-SHAPED LOT





#### Save 130,000 gallons per year



<sup>\*</sup> Typical use of 40" of water per season on a quarter acre lot, applied with automatic sprinklers







## **NEXT STEPS**







- Attend Localscapes
   University
- Complete the Design Workshop
- Complete the Irrigation Workshop

- Localscapes
   Professional Partners
- Make sure to ask for a Localscape!
- Verify plan with Localscapes Homeowner Checklist

- Attend other classes as needed.
- Localscapes
   Professional Partners
- Verify plan with Localscapes Homeowner Checklist















## Where to begin

A lawn park strip uses up to 10,000 gallons per season



















## QUIZ

















## Localscapes®



Landscape for where you live.