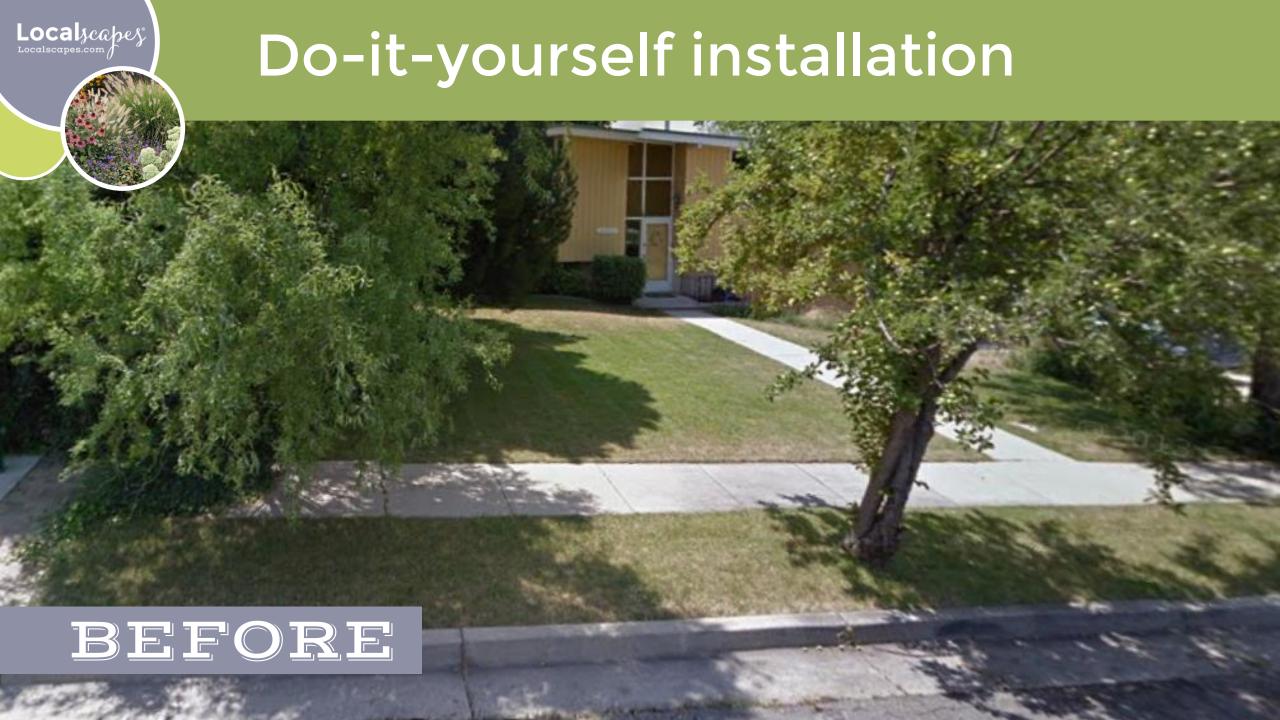

#### Increase curb appeal







#### Reduce maintenance







#### Improve function















# PLANTING BEDS



#### Planting Beds





















# PUTTING IT ALL TOGETHER





#### RECTANGULAR LOT





#### CORNER LOT





ODD-SHAPED LOT





#### Save 130,000 gallons per year



<sup>\*</sup> Typical use of 40" of water per season on a quarter acre lot, applied with automatic sprinklers







## **NEXT STEPS**







- Attend Localscapes
   University
- Complete the Design Workshop
- Complete the Irrigation Workshop

- Localscapes
   Professional Partners
- Make sure to ask for a Localscape!
- Verify plan with Localscapes Homeowner Checklist

- Attend other classes as needed.
- Localscapes
   Professional Partners
- Verify plan with Localscapes Homeowner Checklist















## Where to begin

A lawn park strip uses up to 10,000 gallons per season



















## QUIZ

















## Localscapes®



Landscape for where you live.