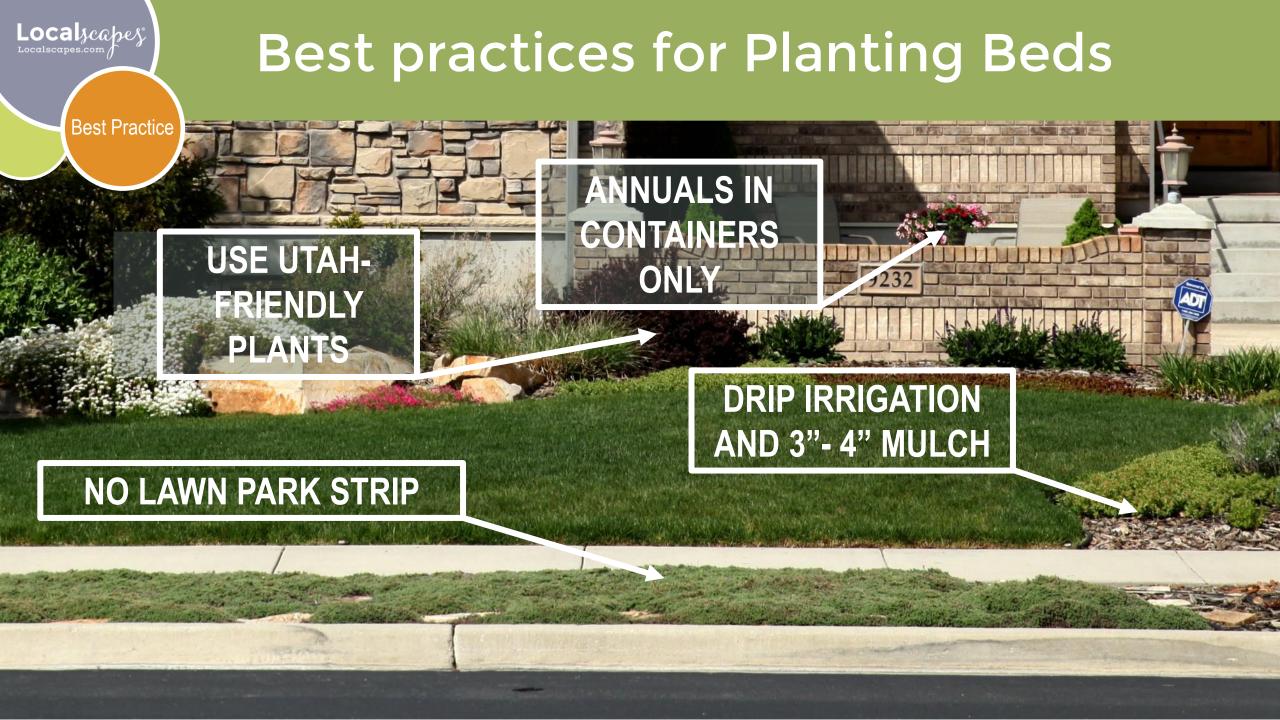

ts to grow in your yard
- How to modify your personal irrigation system
- Details needed to create a Localscape





#### Utah is unique









#### Simple shift = huge benefit



















#### The Localscapes House













# CENTRAL OPENSHAPE



#### Central Open Shape















Localscapes.com

#### Improve function

Central Open Shape







#### Improve function

















## SIEP 2



## GATHERING AREAS



#### **Gathering Areas**















#### Improve landscape function













# SIEP 3



# ACTIVITY ZONES



#### Activity Zones





















## STEP 4



### PATHS



#### Paths











#### Increase curb appeal







#### Reduce maintenance







#### Improve function















# PLANTING BEDS



#### Planting Beds





















# PUTTING IT ALL TOGETHER





#### RECTANGULAR LOT





#### CORNER LOT





ODD-SHAPED LOT





#### Save 130,000 gallons per year



<sup>\*</sup> Typical use of 40" of water per season on a quarter acre lot, applied with automatic sprinklers







## **NEXT STEPS**







- Attend Localscapes
   University
- Complete the Design Workshop
- Complete the Irrigation Workshop

- Localscapes
   Professional Partners
- Make sure to ask for a Localscape!
- Verify plan with Localscapes Homeowner Checklist

- Attend other classes as needed.
- Localscapes
   Professional Partners
- Verify plan with Localscapes Homeowner Checklist















## Where to begin

A lawn park strip uses up to 10,000 gallons per season



















## QUIZ

















## Localscapes®



Landscape