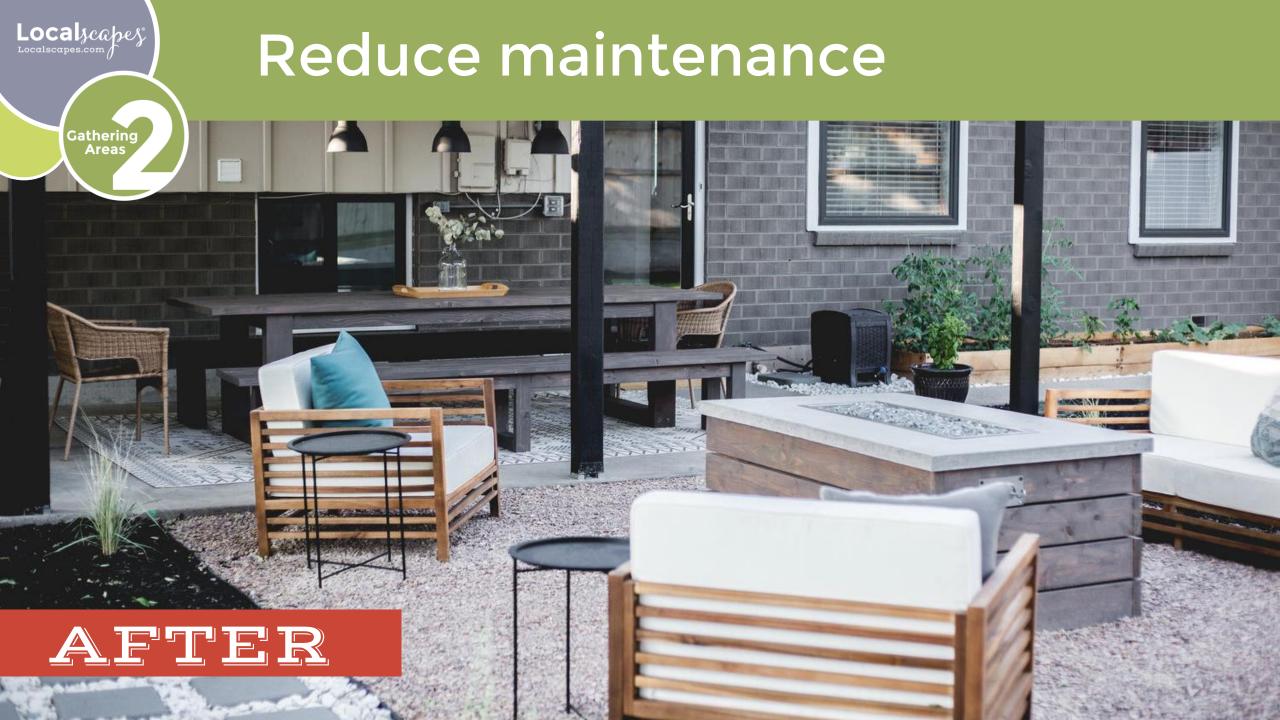

will learn

- The 5 steps of the Localscapes process created especially for Utah
- Common design errors that cause our landscapes to fail
- How the layout of the landscape directly affects function, maintenance and irrigation efficiency





#### What you won't learn

- How to create a landscape design
- What specific plants to grow in your yard
- How to modify your personal irrigation system
- Details needed to create a Localscape





#### Utah is unique









#### Simple shift = huge benefit



















#### The Localscapes House













# CENTRAL OPENSHAPE



#### Central Open Shape















Localscapes.com

#### Improve function

Central Open Shape







#### Improve function

















## SIEP 2



## GATHERING AREAS



#### **Gathering Areas**















#### Improve landscape function













# SIEP 3



# ACTIVITY ZONES



#### Activity Zones





















## STEP 4



### PATHS



#### Paths











#### Increase curb appeal







#### Reduce maintenance







#### Improve function















# PLANTING BEDS



#### Planting Beds





















# PUTTING IT ALL TOGETHER





#### RECTANGULAR LOT





#### CORNER LOT





ODD-SHAPED LOT





#### Save 130,000 gallons per year



<sup>\*</sup> Typical use of 40" of water per season on a quarter acre lot, applied with automatic sprinklers







## **NEXT STEPS**







- Attend Localscapes
   University
- Complete the Design Workshop
- Complete the Irrigation Workshop

- Localscapes
   Professional Partners
- Make sure to ask for a Localscape!
- Verify plan