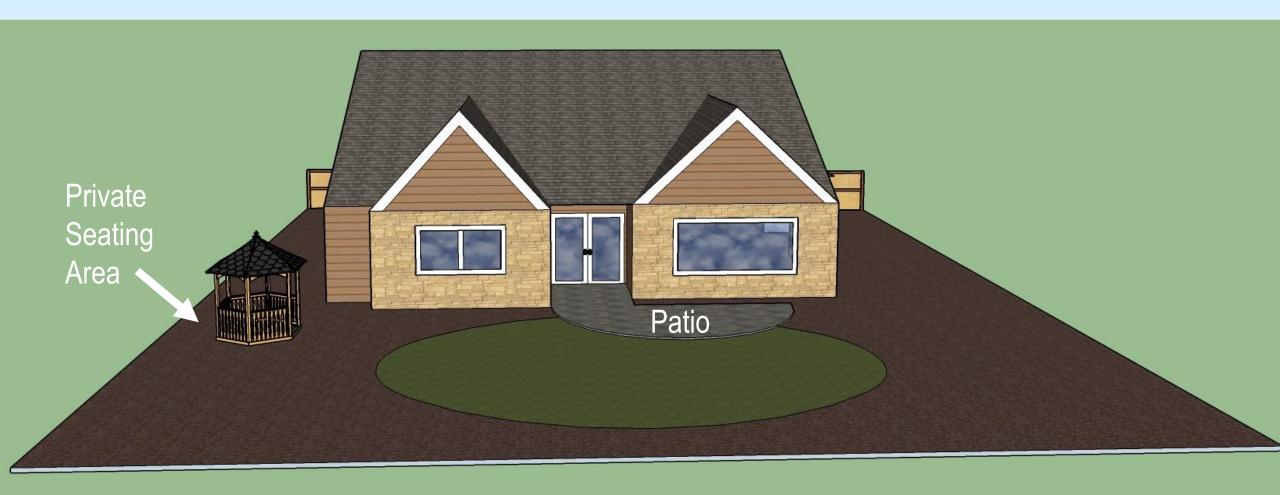

What you will learn

- The 5 steps of the Localscapes process created especially for Utah
- Common design errors that cause our landscapes to fail
- How the layout of the landscape directly affects function, maintenance and irrigation efficiency





#### What you won't learn

- How to create a landscape design
- What specific plants to grow in your yard
- How to modify your personal irrigation system
- Details needed to create a Localscape





#### Utah is unique









#### Simple shift = huge benefit



















#### The Localscapes House













# CENTRAL OPENSHAPE



#### Central Open Shape















Localscapes.com

#### Improve function

Central Open Shape







#### Improve function

















## SIEP 2



## GATHERING AREAS



#### **Gathering Areas**















#### Improve landscape function













# SIEP 3



# ACTIVITY ZONES



#### Activity Zones





















## STEP 4



### PATHS



#### Paths











#### Increase curb appeal







#### Reduce maintenance







#### Improve function















# PLANTING BEDS



#### Planting Beds





















# PUTTING IT ALL TOGETHER





#### RECTANGULAR LOT





#### CORNER LOT





ODD-SHAPED LOT





#### Save 130,000 gallons per year



<sup>\*</sup> Typical use of 40" of water per season on a quarter acre lot, applied with automatic sprinklers







## **NEXT STEPS**







- Attend Localscapes
   University
- Complete the Design Workshop
- Complete the Irrigation Workshop

- Localscapes
   Professional Partners
- Make sure to ask for a Localscape!
- Ve