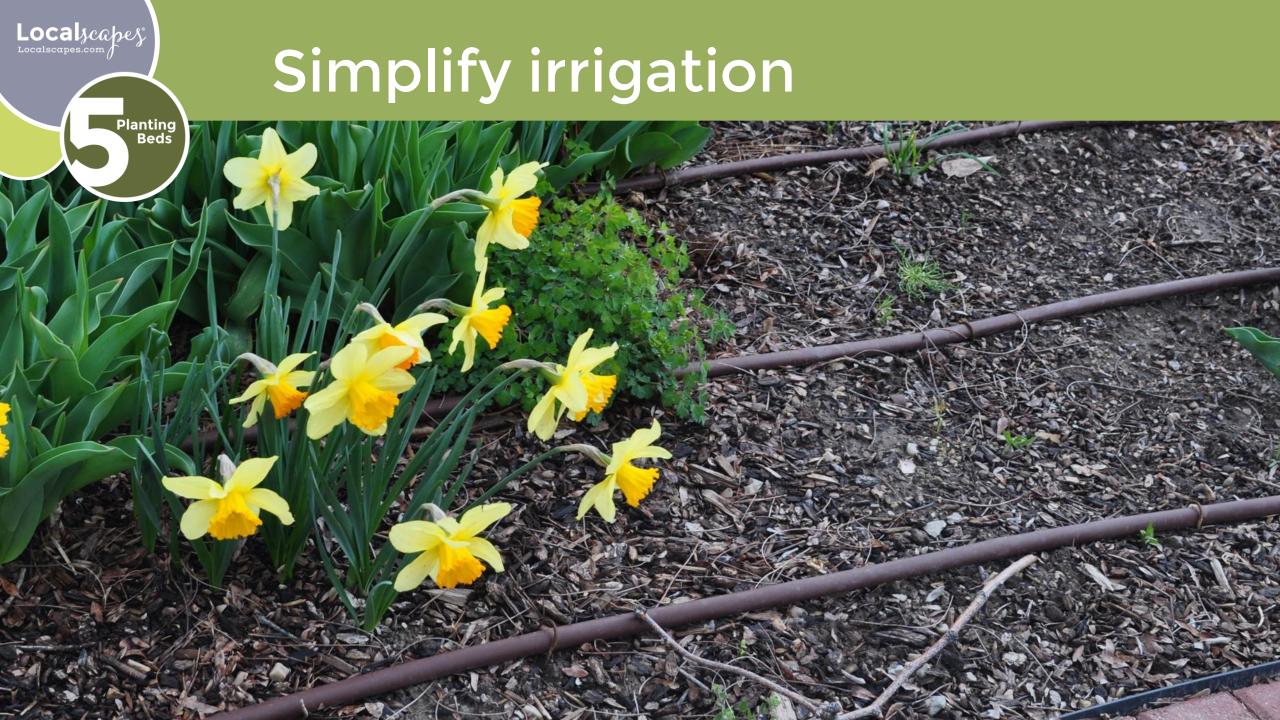

ants to grow in your yard
- How to modify your personal irrigation system
- Details needed to create a Localscape





#### Utah is unique









#### Simple shift = huge benefit



















#### The Localscapes House













# CENTRAL OPENSHAPE



#### Central Open Shape















Localscapes.com

#### Improve function

Central Open Shape







#### Improve function

















## SIEP 2



## GATHERING AREAS



#### **Gathering Areas**















#### Improve landscape function













# SIEP 3



# ACTIVITY ZONES



#### Activity Zones





















## STEP 4



### PATHS



#### Paths











#### Increase curb appeal







#### Reduce maintenance







#### Improve function















# PLANTING BEDS



#### Planting Beds





















# PUTTING IT ALL TOGETHER





#### RECTANGULAR LOT





#### CORNER LOT





ODD-SHAPED LOT





#### Save 130,000 gallons per year



<sup>\*</sup> Typical use of 40" of water per season on a quarter acre lot, applied with automatic sprinklers







## **NEXT STEPS**







- Attend Localscapes
   University
- Complete the Design Workshop
- Complete the Irrigation Workshop

- Localscapes
   Professional Partners
- Make sure to ask for a Localscape!
- Verify plan with Localscapes Homeowner Checklist

- Attend other classes as needed.
- Localscapes
   Professional Partners
- Verify plan with Localscapes Homeowner Checklist















## Where to begin

A lawn park strip uses up to 10,000 gallons per season



















## QUIZ

















## Localscapes®



Landscap