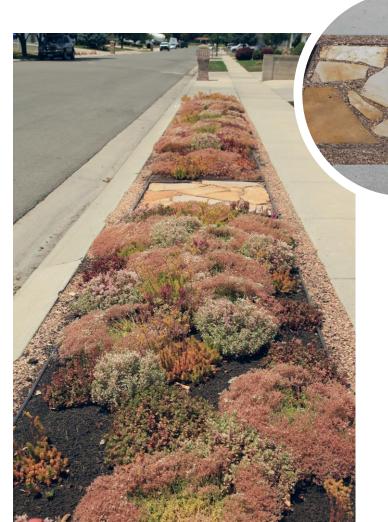

# PLANTING BEDS



#### Planting Beds





















# PUTTING IT ALL TOGETHER





#### RECTANGULAR LOT





#### CORNER LOT





ODD-SHAPED LOT





#### Save 130,000 gallons per year



<sup>\*</sup> Typical use of 40" of water per season on a quarter acre lot, applied with automatic sprinklers







## **NEXT STEPS**







- Attend Localscapes
   University
- Complete the Design Workshop
- Complete the Irrigation Workshop

- Localscapes
   Professional Partners
- Make sure to ask for a Localscape!
- Verify plan with Localscapes Homeowner Checklist

- Attend other classes as needed.
- Localscapes
   Professional Partners
- Verify plan with Localscapes Homeowner Checklist















## Where to begin

A lawn park strip uses up to 10,000 gallons per season



















## QUIZ

















## Localscapes®



Landscape for where you live.