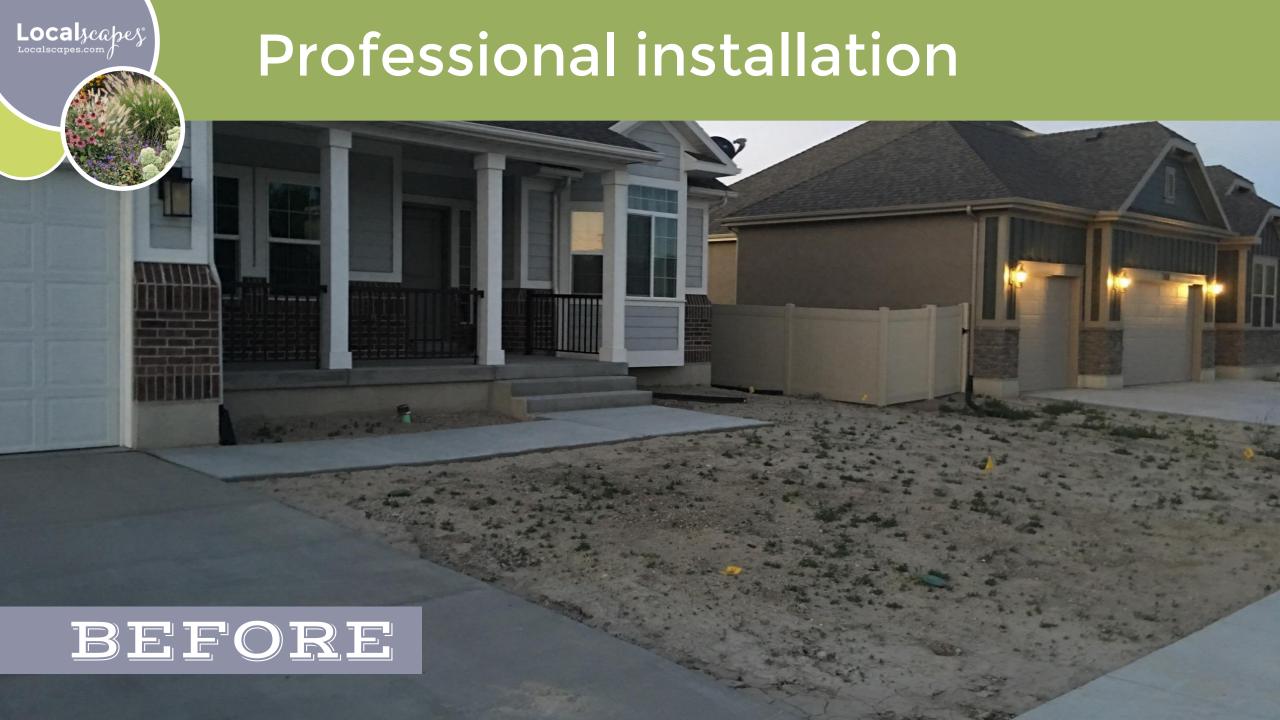

#### Increase curb appeal







#### Reduce maintenance







#### Improve function















# PLANTING BEDS



#### Planting Beds





















# PUTTING IT ALL TOGETHER





#### RECTANGULAR LOT





#### CORNER LOT





ODD-SHAPED LOT





#### Save 130,000 gallons per year



<sup>\*</sup> Typical use of 40" of water per season on a quarter acre lot, applied with automatic sprinklers







## **NEXT STEPS**







- Attend Localscapes
   University
- Complete the Design Workshop
- Complete the Irrigation Workshop

- Localscapes
   Professional Partners
- Make sure to ask for a Localscape!
- Verify plan with Localscapes Homeowner Checklist

- Attend other classes as needed.
- Localscapes
   Professional Partners
- Verify plan with Localscapes Homeowner Checklist















## Where to begin

A lawn park strip uses up to 10,000 gallons per season



















## QUIZ

















## Localscapes®



Landscape for where you live.