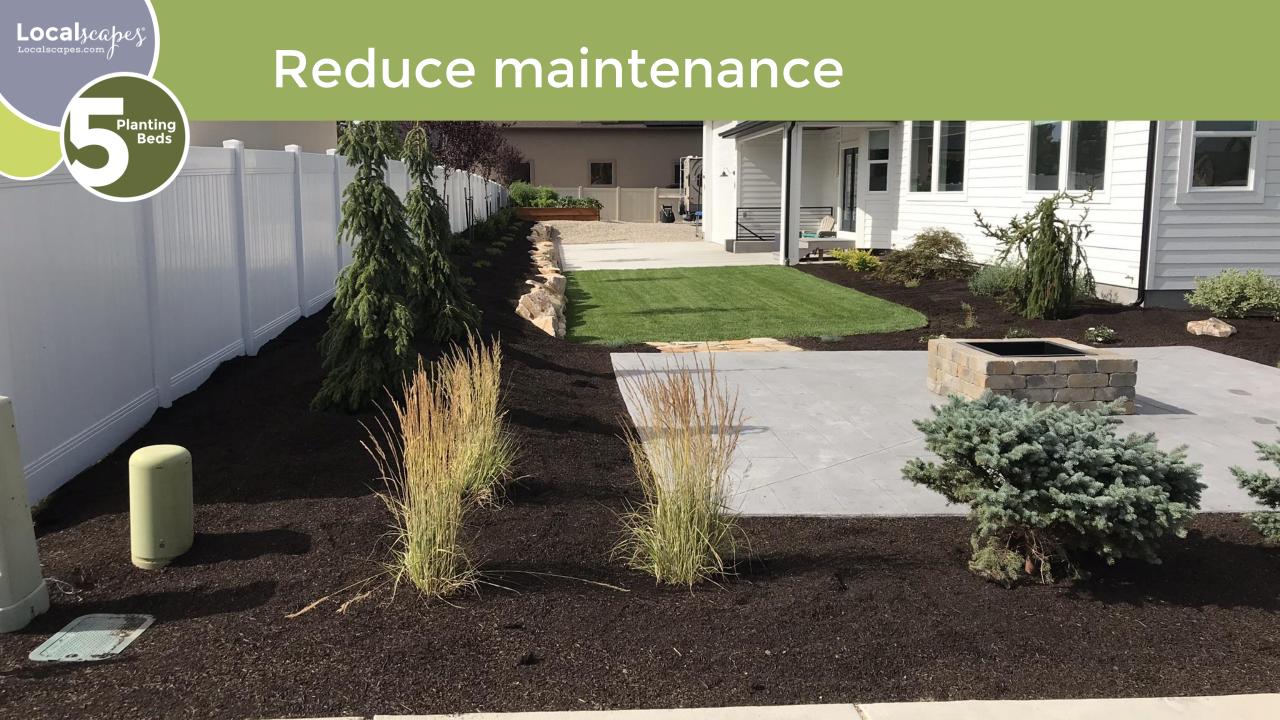

plants to grow in your yard
- How to modify your personal irrigation system
- Details needed to create a Localscape





#### Utah is unique









#### Simple shift = huge benefit



















#### The Localscapes House













# CENTRAL OPENSHAPE



#### Central Open Shape















Localscapes.com

#### Improve function

Central Open Shape







#### Improve function

















## SIEP 2



## GATHERING AREAS



#### **Gathering Areas**















#### Improve landscape function













# SIEP 3



# ACTIVITY ZONES



#### Activity Zones





















## STEP 4



### PATHS



#### Paths











#### Increase curb appeal







#### Reduce maintenance







#### Improve function















# PLANTING BEDS



#### Planting Beds





















# PUTTING IT ALL TOGETHER





#### RECTANGULAR LOT





#### CORNER LOT





ODD-SHAPED LOT





#### Save 130,000 gallons per year



<sup>\*</sup> Typical use of 40" of water per season on a quarter acre lot, applied with automatic sprinklers







## **NEXT STEPS**







- Attend Localscapes
   University
- Complete the Design Workshop
- Complete the Irrigation Workshop

- Localscapes
   Professional Partners
- Make sure to ask for a Localscape!
- Verify plan with Localscapes Homeowner Checklist

- Attend other classes as needed.
- Localscapes
   Professional Partners
- Verify plan with Localscapes Homeowner Checklist















## Where to begin

A lawn park strip uses up to 10,000 gallons per season



















## QUIZ

















## Localscapes®



Landsc