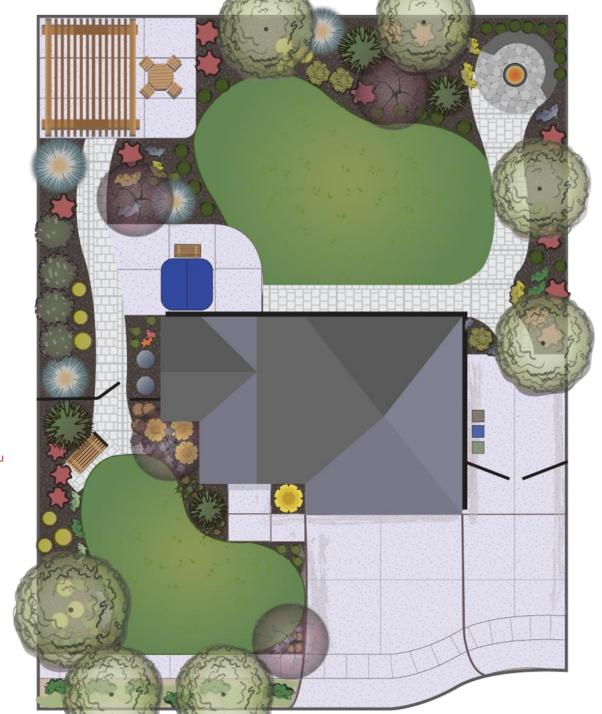

ation system
- Details needed to create a Localscape





#### Utah is unique









#### Simple shift = huge benefit



















#### The Localscapes House













# CENTRAL OPENSHAPE



#### Central Open Shape















Localscapes.com

#### Improve function

Central Open Shape







#### Improve function

















## SIEP 2



## GATHERING AREAS



#### **Gathering Areas**















#### Improve landscape function













# SIEP 3



# ACTIVITY ZONES



#### Activity Zones





















## STEP 4



### PATHS



#### Paths











#### Increase curb appeal







#### Reduce maintenance







#### Improve function















# PLANTING BEDS



#### Planting Beds





















# PUTTING IT ALL TOGETHER





#### RECTANGULAR LOT





#### CORNER LOT





ODD-SHAPED LOT





#### Save 130,000 gallons per year



<sup>\*</sup> Typical use of 40" of water per season on a quarter acre lot, applied with automatic sprinklers







## **NEXT STEPS**







- Attend Localscapes
   University
- Complete the Design Workshop
- Complete the Irrigation Workshop

- Localscapes
   Professional Partners
- Make sure to ask for a Localscape!
- Verify plan with Localscapes Homeowner Checklist

- Attend other classes as needed.
- Localscapes
   Professional Partners
- Verify plan with Localscapes Homeowner Checklist















## Where to begin

A lawn park strip uses up to 10,000 gallons per season



















## QUIZ

















## Localscapes®



Landscape for where you live.