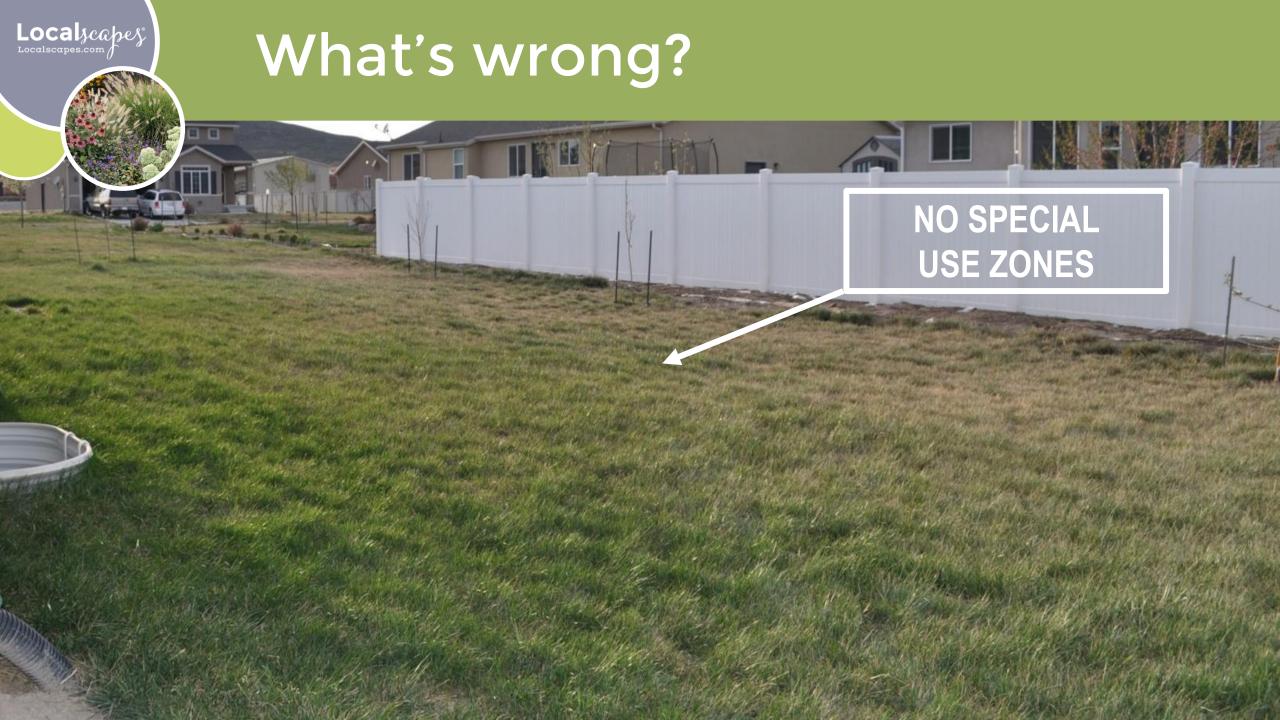

#### Planting Beds





















# PUTTING IT ALL TOGETHER





#### RECTANGULAR LOT





#### CORNER LOT





ODD-SHAPED LOT





#### Save 130,000 gallons per year



<sup>\*</sup> Typical use of 40" of water per season on a quarter acre lot, applied with automatic sprinklers







## **NEXT STEPS**







- Attend Localscapes
   University
- Complete the Design Workshop
- Complete the Irrigation Workshop

- Localscapes
   Professional Partners
- Make sure to ask for a Localscape!
- Verify plan with Localscapes Homeowner Checklist

- Attend other classes as needed.
- Localscapes
   Professional Partners
- Verify plan with Localscapes Homeowner Checklist















## Where to begin

A lawn park strip uses up to 10,000 gallons per season



















## QUIZ

















## Localscapes®



Landscape for where you live.