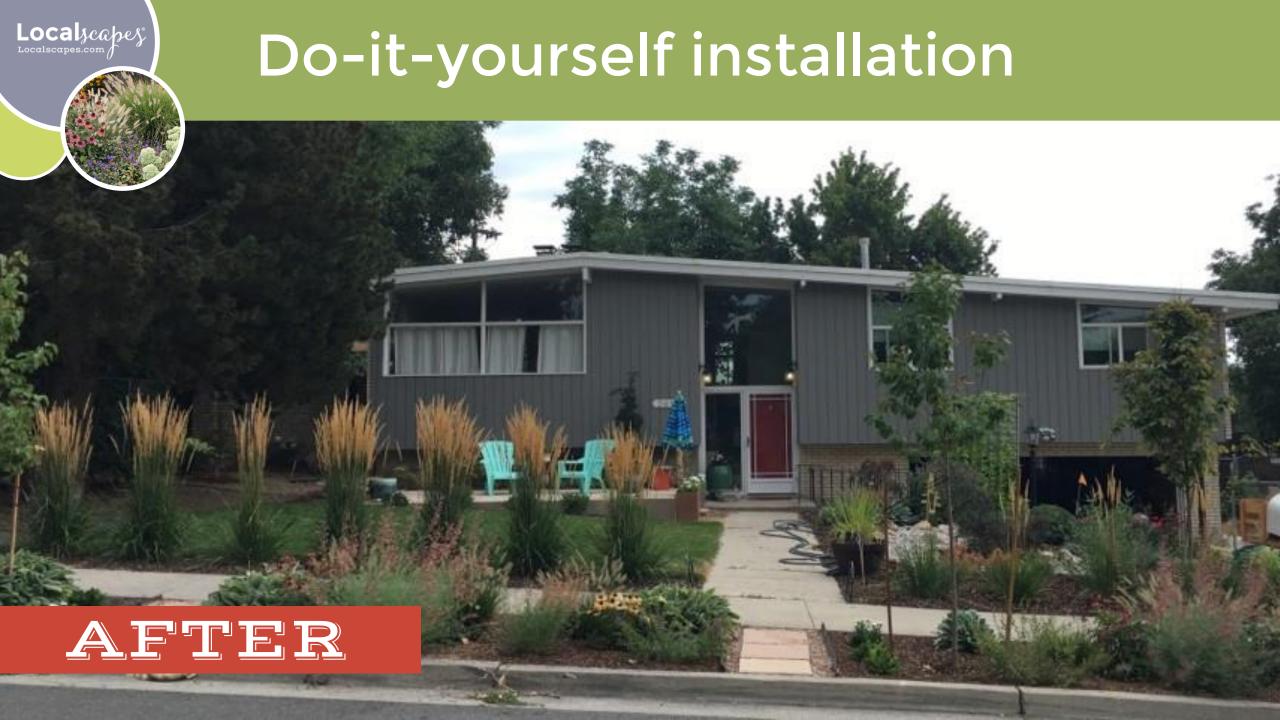

#### Increase curb appeal







#### Reduce maintenance







#### Improve function















# PLANTING BEDS



#### Planting Beds





















# PUTTING IT ALL TOGETHER





#### RECTANGULAR LOT





#### CORNER LOT





ODD-SHAPED LOT





#### Save 130,000 gallons per year



<sup>\*</sup> Typical use of 40" of water per season on a quarter acre lot, applied with automatic sprinklers







## **NEXT STEPS**







- Attend Localscapes
   University
- Complete the Design Workshop
- Complete the Irrigation Workshop

- Localscapes
   Professional Partners
- Make sure to ask for a Localscape!
- Verify plan with Localscapes Homeowner Checklist

- Attend other classes as needed.
- Localscapes
   Professional Partners
- Verify plan with Localscapes Homeowner Checklist















## Where to begin

A lawn park strip uses up to 10,000 gallons per season



















## QUIZ

















## Localscapes®



Landscape for where you live.