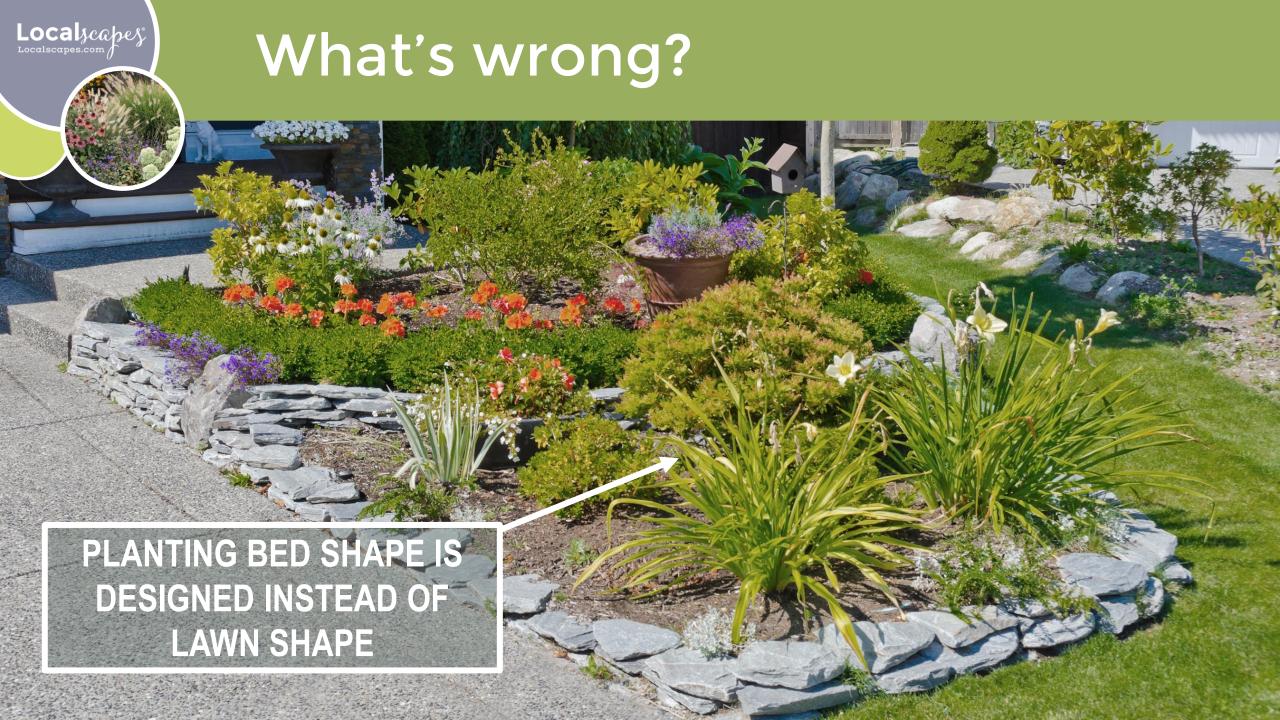

#### Planting Beds





















# PUTTING IT ALL TOGETHER





#### RECTANGULAR LOT





#### CORNER LOT





ODD-SHAPED LOT





#### Save 130,000 gallons per year



<sup>\*</sup> Typical use of 40" of water per season on a quarter acre lot, applied with automatic sprinklers







## **NEXT STEPS**







- Attend Localscapes
   University
- Complete the Design Workshop
- Complete the Irrigation Workshop

- Localscapes
   Professional Partners
- Make sure to ask for a Localscape!
- Verify plan with Localscapes Homeowner Checklist

- Attend other classes as needed.
- Localscapes
   Professional Partners
- Verify plan with Localscapes Homeowner Checklist















## Where to begin

A lawn park strip uses up to 10,000 gallons per season



















## QUIZ

















## Localscapes®



Landscape for where you live.