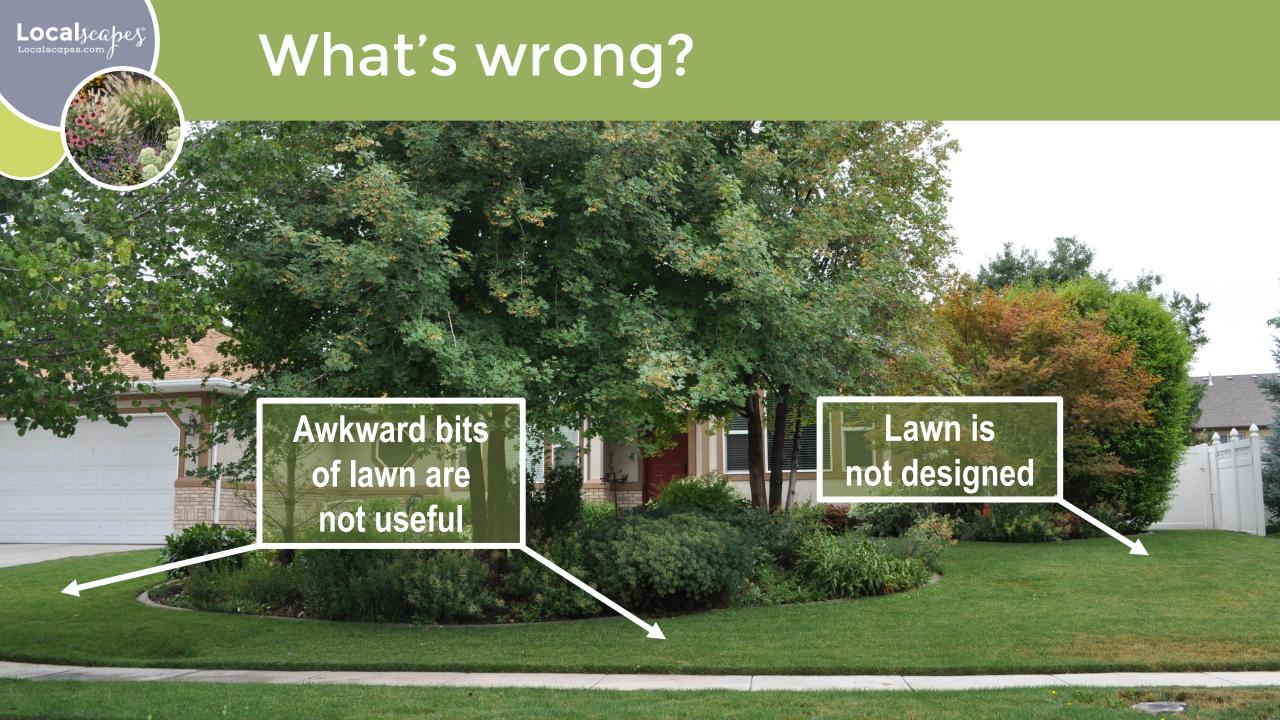

NG BEDS



#### Planting Beds





















# PUTTING IT ALL TOGETHER





#### RECTANGULAR LOT





#### CORNER LOT





ODD-SHAPED LOT





#### Save 130,000 gallons per year



<sup>\*</sup> Typical use of 40" of water per season on a quarter acre lot, applied with automatic sprinklers







## **NEXT STEPS**







- Attend Localscapes
   University
- Complete the Design Workshop
- Complete the Irrigation Workshop

- Localscapes
   Professional Partners
- Make sure to ask for a Localscape!
- Verify plan with Localscapes Homeowner Checklist

- Attend other classes as needed.
- Localscapes
   Professional Partners
- Verify plan with Localscapes Homeowner Checklist















## Where to begin

A lawn park strip uses up to 10,000 gallons per season



















## QUIZ

















## Localscapes®



Landscape for where you live.