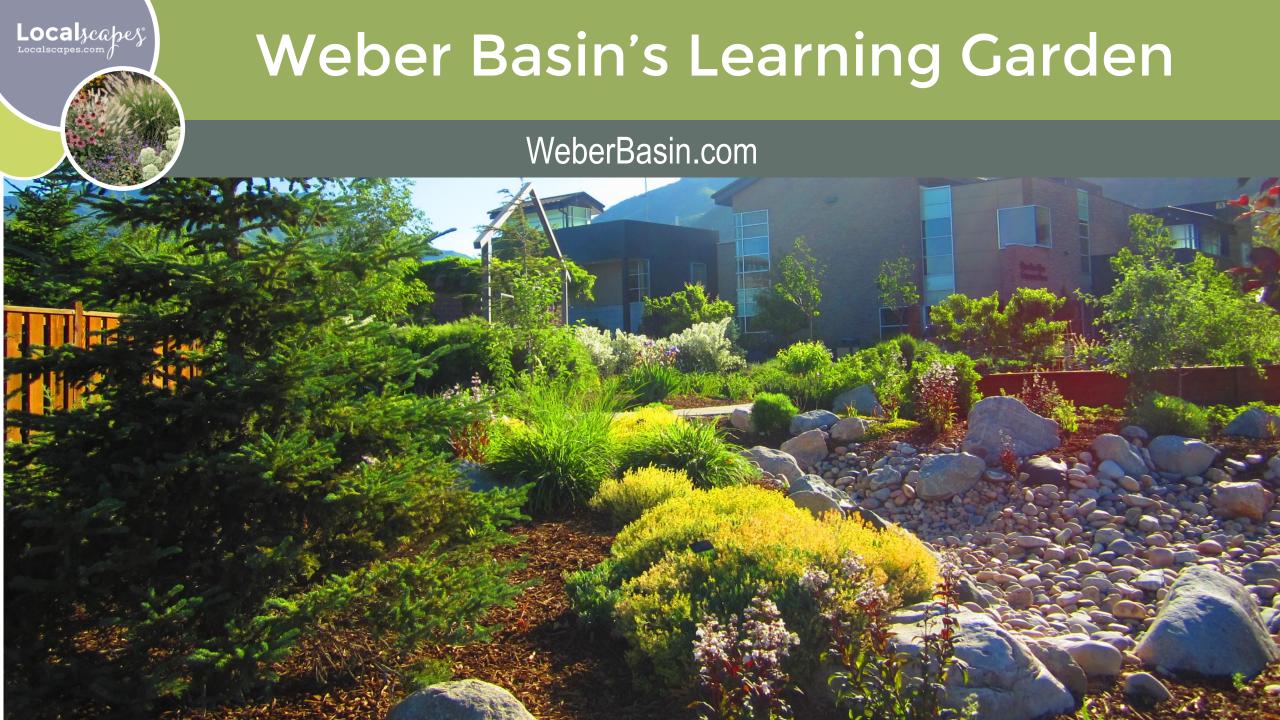

# PLANTING BEDS



#### Planting Beds





















# PUTTING IT ALL TOGETHER





#### RECTANGULAR LOT





#### CORNER LOT





ODD-SHAPED LOT





#### Save 130,000 gallons per year



<sup>\*</sup> Typical use of 40" of water per season on a quarter acre lot, applied with automatic sprinklers







## **NEXT STEPS**







- Attend Localscapes
   University
- Complete the Design Workshop
- Complete the Irrigation Workshop

- Localscapes
   Professional Partners
- Make sure to ask for a Localscape!
- Verify plan with Localscapes Homeowner Checklist

- Attend other classes as needed.
- Localscapes
   Professional Partners
- Verify plan with Localscapes Homeowner Checklist















## Where to begin

A lawn park strip uses up to 10,000 gallons per season



















## QUIZ

















## Localscapes®



Landscape for where you live.