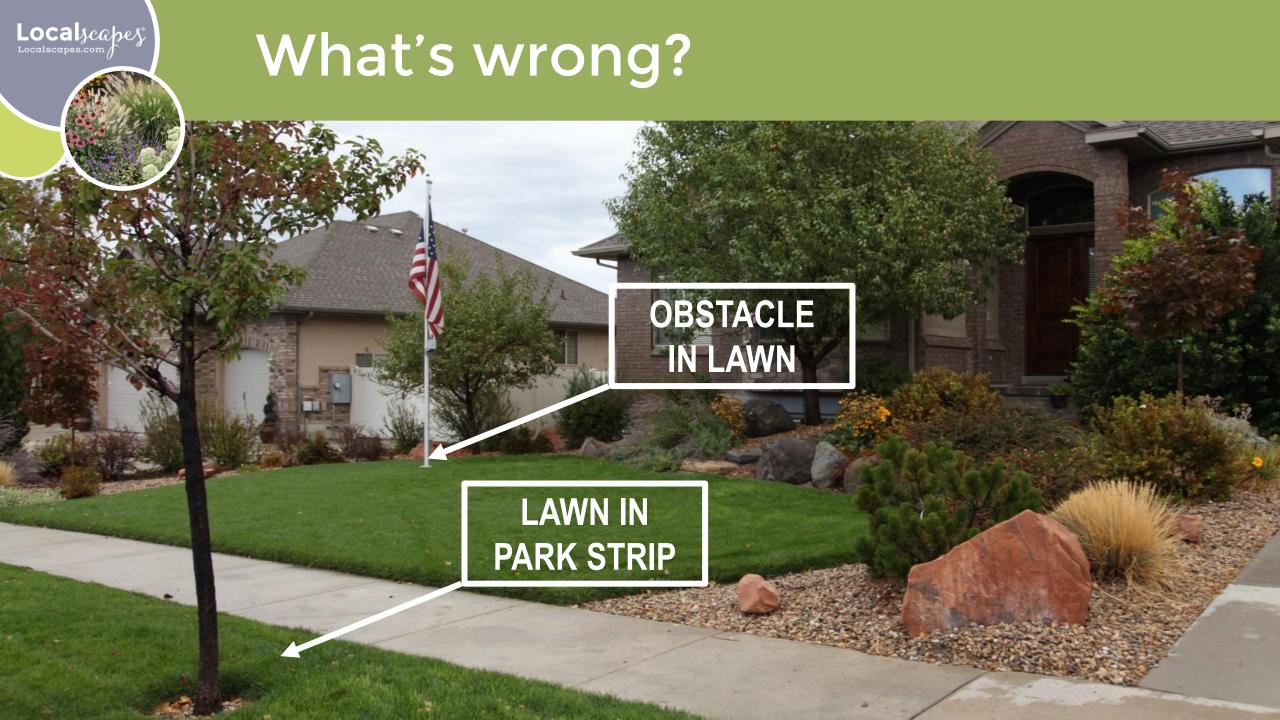

S



#### Planting Beds





















# PUTTING IT ALL TOGETHER





#### RECTANGULAR LOT





#### CORNER LOT





ODD-SHAPED LOT





#### Save 130,000 gallons per year



<sup>\*</sup> Typical use of 40" of water per season on a quarter acre lot, applied with automatic sprinklers







## **NEXT STEPS**







- Attend Localscapes
   University
- Complete the Design Workshop
- Complete the Irrigation Workshop

- Localscapes
   Professional Partners
- Make sure to ask for a Localscape!
- Verify plan with Localscapes Homeowner Checklist

- Attend other classes as needed.
- Localscapes
   Professional Partners
- Verify plan with Localscapes Homeowner Checklist















## Where to begin

A lawn park strip uses up to 10,000 gallons per season



















## QUIZ

















## Localscapes®



Landscape for where you live.